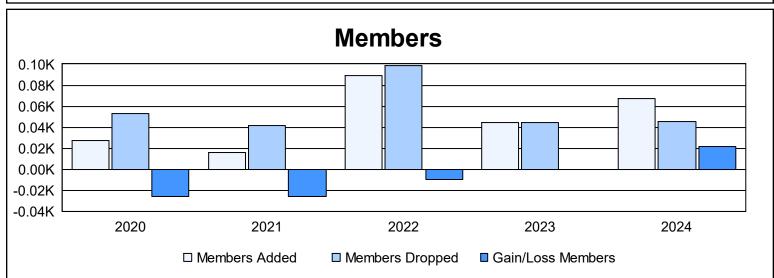

District 113 As of June 2024 Cumulative

| Year      | New<br>Clubs | Dropped<br>Clubs | Gain/<br>Loss<br>Clubs | New<br>Members | Charter<br>Members | Reinstate<br>Members | Transfer<br>Members | Total<br>Member<br>Added | Total<br>Members<br>Dropped | Gain/<br>Loss<br>Members |
|-----------|--------------|------------------|------------------------|----------------|--------------------|----------------------|---------------------|--------------------------|-----------------------------|--------------------------|
| 2019-2020 | 0            | 0                | 0                      | 26             | 0                  | 1                    | 0                   | 27                       | 53                          | -26                      |
| 2020-2021 | 0            | 0                | 0                      | 15             | 0                  | 1                    | 0                   | 16                       | 42                          | -26                      |
| 2021-2022 | 0            | 0                | 0                      | 32             | 0                  | 56                   | 1                   | 89                       | 99                          | -10                      |
| 2022-2023 | 0            | 0                | 0                      | 41             | 1                  | 0                    | 2                   | 44                       | 44                          | 0                        |
| 2023-2024 | 1            | 0                | 1                      | 42             | 22                 | 1                    | 2                   | 67                       | 45                          | 22                       |
| Average   | 0            | 0                | 0                      | 31             | 5                  | 12                   | 1                   | 49                       | 57                          | -8                       |