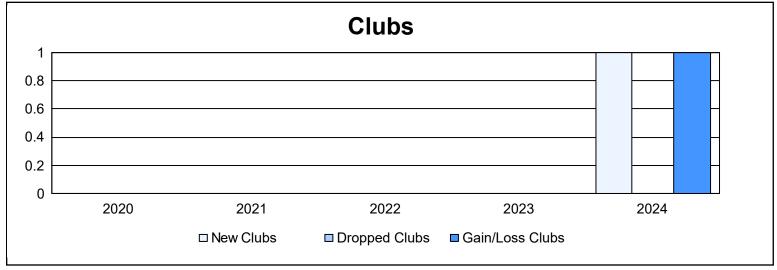

District 113 As of June 2024 Cumulative

| Year      | New<br>Clubs | Dropped<br>Clubs | Gain/<br>Loss<br>Clubs | New<br>Members | Charter<br>Members | Reinstate<br>Members | Transfer<br>Members | Total<br>Member<br>Added | Total<br>Members<br>Dropped | Gain/<br>Loss<br>Members |
|-----------|--------------|------------------|------------------------|----------------|--------------------|----------------------|---------------------|--------------------------|-----------------------------|--------------------------|
| 2019-2020 | 0            | 0                | 0                      | 26             | 0                  | 1                    | 0                   | 27                       | 53                          | -26                      |
| 2020-2021 | 0            | 0                | 0                      | 15             | 0                  | 1                    | 0                   | 16                       | 42                          | -26                      |
| 2021-2022 | 0            | 0                | 0                      | 32             | 0                  | 56                   | 1                   | 89                       | 99                          | -10                      |
| 2022-2023 | 0            | 0                | 0                      | 41             | 1                  | 0                    | 2                   | 44                       | 44                          | 0                        |
| 2023-2024 | 1            | 0                | 1                      | 42             | 22                 | 1                    | 2                   | 67                       | 45                          | 22                       |
| Average   | 0            | 0                | 0                      | 31             | 5                  | 12                   | 1                   | 49                       | 57                          | -8                       |