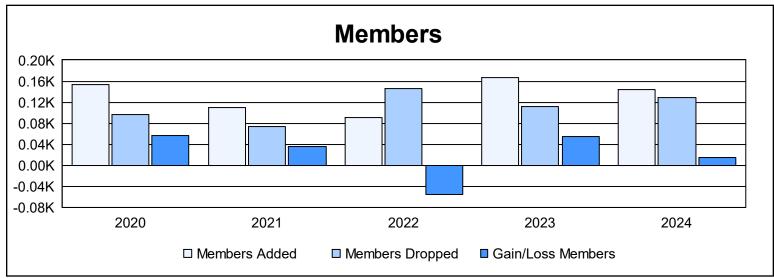

District 114 M As of June 2024 Cumulative

| Year      | New<br>Clubs | Dropped<br>Clubs | Gain/<br>Loss<br>Clubs | New<br>Members | Charter<br>Members | Reinstate<br>Members | Transfer<br>Members | Total<br>Member<br>Added | Total<br>Members<br>Dropped | Gain/<br>Loss<br>Members |
|-----------|--------------|------------------|------------------------|----------------|--------------------|----------------------|---------------------|--------------------------|-----------------------------|--------------------------|
| 2019-2020 | 1            | 0                | 1                      | 122            | 25                 | 0                    | 6                   | 153                      | 97                          | 56                       |
| 2020-2021 | 1            | 0                | 1                      | 80             | 23                 | 0                    | 6                   | 109                      | 74                          | 35                       |
| 2021-2022 | 0            | 2                | -2                     | 86             | 0                  | 0                    | 4                   | 90                       | 145                         | -55                      |
| 2022-2023 | 0            | 0                | 0                      | 156            | 0                  | 2                    | 8                   | 166                      | 112                         | 54                       |
| 2023-2024 | 1            | 2                | -1                     | 116            | 23                 | 0                    | 4                   | 143                      | 128                         | 15                       |
| Average   | 1            | 1                | 0                      | 112            | 14                 | 0                    | 6                   | 132                      | 111                         | 21                       |