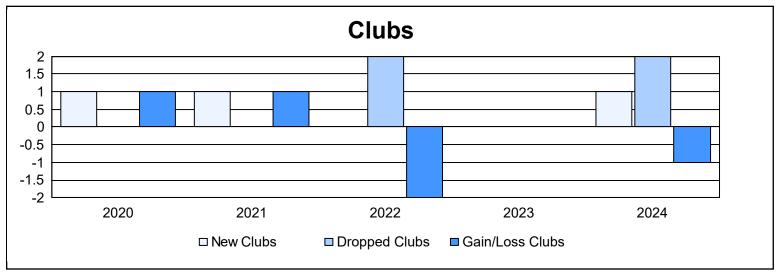

District 114 M As of June 2024 Cumulative

| Year      | New<br>Clubs | Dropped<br>Clubs | Gain/<br>Loss<br>Clubs | New<br>Members | Charter<br>Members | Reinstate<br>Members | Transfer<br>Members | Total<br>Member<br>Added | Total<br>Members<br>Dropped | Gain/<br>Loss<br>Members |
|-----------|--------------|------------------|------------------------|----------------|--------------------|----------------------|---------------------|--------------------------|-----------------------------|--------------------------|
| 2019-2020 | 1            | 0                | 1                      | 122            | 25                 | 0                    | 6                   | 153                      | 97                          | 56                       |
| 2020-2021 | 1            | 0                | 1                      | 80             | 23                 | 0                    | 6                   | 109                      | 74                          | 35                       |
| 2021-2022 | 0            | 2                | -2                     | 86             | 0                  | 0                    | 4                   | 90                       | 145                         | -55                      |
| 2022-2023 | 0            | 0                | 0                      | 156            | 0                  | 2                    | 8                   | 166                      | 112                         | 54                       |
| 2023-2024 | 1            | 2                | -1                     | 116            | 23                 | 0                    | 4                   | 143                      | 128                         | 15                       |
| Average   | 1            | 1                | 0                      | 112            | 14                 | 0                    | 6                   | 132                      | 111                         | 21                       |