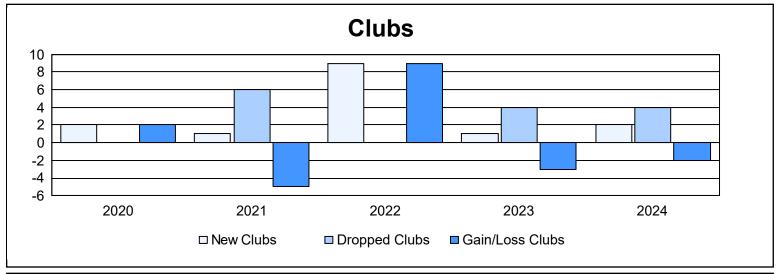

District 117 A

As of June 2024 Cumulative

| Year      | New<br>Clubs | Dropped<br>Clubs | Gain/<br>Loss<br>Clubs | New<br>Members | Charter<br>Members | Reinstate<br>Members | Transfer<br>Members | Total<br>Member<br>Added | Total<br>Members<br>Dropped | Gain/<br>Loss<br>Members |
|-----------|--------------|------------------|------------------------|----------------|--------------------|----------------------|---------------------|--------------------------|-----------------------------|--------------------------|
| 2019-2020 | 2            | 0                | 2                      | 91             | 55                 | 2                    | 8                   | 156                      | 130                         | 26                       |
| 2020-2021 | 1            | 6                | -5                     | 63             | 43                 | 2                    | 23                  | 131                      | 257                         | -126                     |
| 2021-2022 | 9            | 0                | 9                      | 151            | 252                | 6                    | 9                   | 418                      | 184                         | 234                      |
| 2022-2023 | 1            | 4                | -3                     | 113            | 28                 | 2                    | 11                  | 154                      | 241                         | -87                      |
| 2023-2024 | 2            | 4                | -2                     | 127            | 67                 | 4                    | 9                   | 207                      | 173                         | 34                       |
| Average   | 3            | 3                | 0                      | 109            | 89                 | 3                    | 12                  | 213                      | 197                         | 16                       |