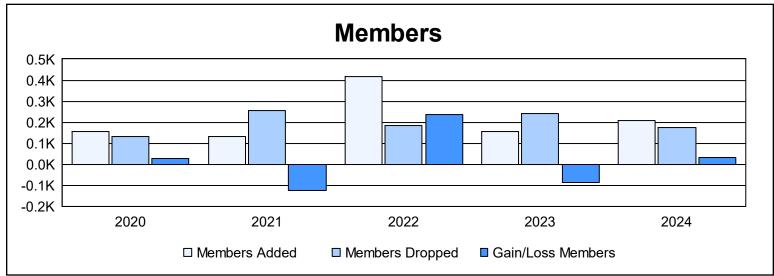

District 117 A

As of June 2024 Cumulative

| Year      | New<br>Clubs | Dropped<br>Clubs | Gain/<br>Loss<br>Clubs | New<br>Members | Charter<br>Members | Reinstate<br>Members | Transfer<br>Members | Total<br>Member<br>Added | Total<br>Members<br>Dropped | Gain/<br>Loss<br>Members |
|-----------|--------------|------------------|------------------------|----------------|--------------------|----------------------|---------------------|--------------------------|-----------------------------|--------------------------|
| 2019-2020 | 2            | 0                | 2                      | 91             | 55                 | 2                    | 8                   | 156                      | 130                         | 26                       |
| 2020-2021 | 1            | 6                | -5                     | 63             | 43                 | 2                    | 23                  | 131                      | 257                         | -126                     |
| 2021-2022 | 9            | 0                | 9                      | 151            | 252                | 6                    | 9                   | 418                      | 184                         | 234                      |
| 2022-2023 | 1            | 4                | -3                     | 113            | 28                 | 2                    | 11                  | 154                      | 241                         | -87                      |
| 2023-2024 | 2            | 4                | -2                     | 127            | 67                 | 4                    | 9                   | 207                      | 173                         | 34                       |
| Average   | 3            | 3                | 0                      | 109            | 89                 | 3                    | 12                  | 213                      | 197                         | 16                       |