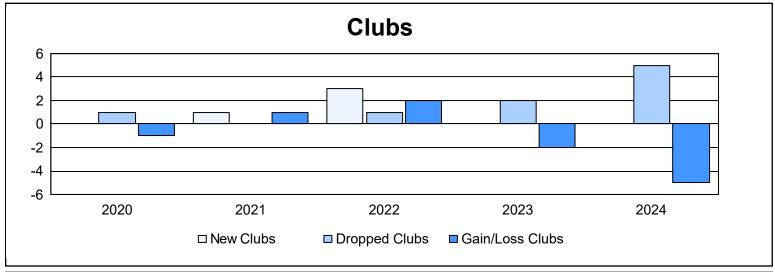

District 117 B

As of June 2024 Cumulative

| Year      | New<br>Clubs | Dropped<br>Clubs | Gain/<br>Loss<br>Clubs | New<br>Members | Charter<br>Members | Reinstate<br>Members | Transfer<br>Members | Total<br>Member<br>Added | Total<br>Members<br>Dropped | Gain/<br>Loss<br>Members |
|-----------|--------------|------------------|------------------------|----------------|--------------------|----------------------|---------------------|--------------------------|-----------------------------|--------------------------|
| 2019-2020 | 0            | 1                | -1                     | 46             | 6                  | 2                    | 4                   | 58                       | 176                         | -118                     |
| 2020-2021 | 1            | 0                | 1                      | 140            | 23                 | 9                    | 12                  | 184                      | 150                         | 34                       |
| 2021-2022 | 3            | 1                | 2                      | 147            | 67                 | 5                    | 2                   | 221                      | 183                         | 38                       |
| 2022-2023 | 0            | 2                | -2                     | 93             | 3                  | 6                    | 5                   | 107                      | 146                         | -39                      |
| 2023-2024 | 0            | 5                | -5                     | 80             | 0                  | 7                    | 7                   | 94                       | 207                         | -113                     |
| Average   | 1            | 2                | -1                     | 101            | 20                 | 6                    | 6                   | 133                      | 172                         | -40                      |