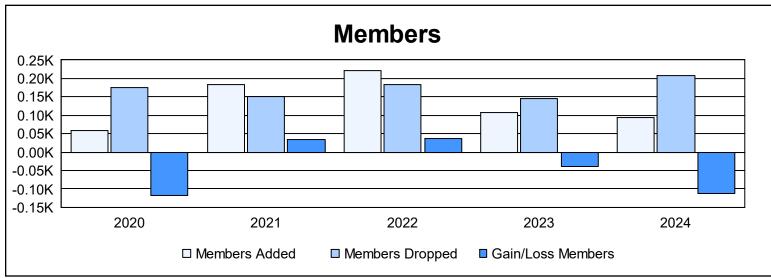

District 117 B

As of June 2024 Cumulative

| Year      | New<br>Clubs | Dropped<br>Clubs | Gain/<br>Loss<br>Clubs | New<br>Members | Charter<br>Members | Reinstate<br>Members | Transfer<br>Members | Total<br>Member<br>Added | Total<br>Members<br>Dropped | Gain/<br>Loss<br>Members |
|-----------|--------------|------------------|------------------------|----------------|--------------------|----------------------|---------------------|--------------------------|-----------------------------|--------------------------|
| 2019-2020 | 0            | 1                | -1                     | 46             | 6                  | 2                    | 4                   | 58                       | 176                         | -118                     |
| 2020-2021 | 1            | 0                | 1                      | 140            | 23                 | 9                    | 12                  | 184                      | 150                         | 34                       |
| 2021-2022 | 3            | 1                | 2                      | 147            | 67                 | 5                    | 2                   | 221                      | 183                         | 38                       |
| 2022-2023 | 0            | 2                | -2                     | 93             | 3                  | 6                    | 5                   | 107                      | 146                         | -39                      |
| 2023-2024 | 0            | 5                | -5                     | 80             | 0                  | 7                    | 7                   | 94                       | 207                         | -113                     |
| Average   | 1            | 2                | -1                     | 101            | 20                 | 6                    | 6                   | 133                      | 172                         | -40                      |