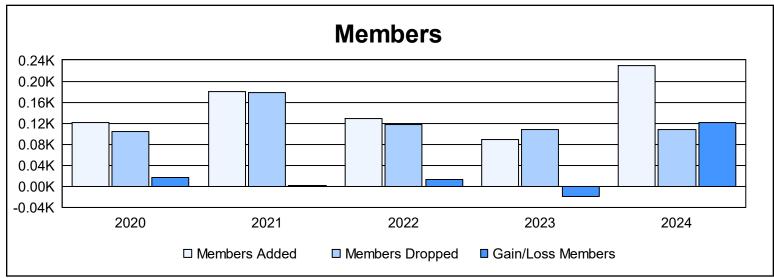

District 118 E As of June 2024 Cumulative

| Year      | New<br>Clubs | Dropped<br>Clubs | Gain/<br>Loss<br>Clubs | New<br>Members | Charter<br>Members | Reinstate<br>Members | Transfer<br>Members | Total<br>Member<br>Added | Total<br>Members<br>Dropped | Gain/<br>Loss<br>Members |
|-----------|--------------|------------------|------------------------|----------------|--------------------|----------------------|---------------------|--------------------------|-----------------------------|--------------------------|
| 2019-2020 | 1            | 1                | 0                      | 81             | 30                 | 4                    | 6                   | 121                      | 105                         | 16                       |
| 2020-2021 | 2            | 1                | 1                      | 95             | 60                 | 24                   | 2                   | 181                      | 179                         | 2                        |
| 2021-2022 | 0            | 2                | -2                     | 115            | 5                  | 3                    | 6                   | 129                      | 117                         | 12                       |
| 2022-2023 | 0            | 0                | 0                      | 73             | 4                  | 5                    | 7                   | 89                       | 108                         | -19                      |
| 2023-2024 | 4            | 0                | 4                      | 119            | 106                | 3                    | 2                   | 230                      | 108                         | 122                      |
| Average   | 1            | 1                | 1                      | 97             | 41                 | 8                    | 5                   | 150                      | 123                         | 27                       |