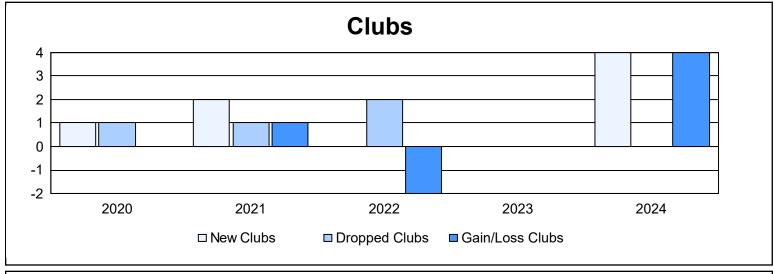

District 118 E As of June 2024 Cumulative

| Year      | New<br>Clubs | Dropped<br>Clubs | Gain/<br>Loss<br>Clubs | New<br>Members | Charter<br>Members | Reinstate<br>Members | Transfer<br>Members | Total<br>Member<br>Added | Total<br>Members<br>Dropped | Gain/<br>Loss<br>Members |
|-----------|--------------|------------------|------------------------|----------------|--------------------|----------------------|---------------------|--------------------------|-----------------------------|--------------------------|
| 2019-2020 | 1            | 1                | 0                      | 81             | 30                 | 4                    | 6                   | 121                      | 105                         | 16                       |
| 2020-2021 | 2            | 1                | 1                      | 95             | 60                 | 24                   | 2                   | 181                      | 179                         | 2                        |
| 2021-2022 | 0            | 2                | -2                     | 115            | 5                  | 3                    | 6                   | 129                      | 117                         | 12                       |
| 2022-2023 | 0            | 0                | 0                      | 73             | 4                  | 5                    | 7                   | 89                       | 108                         | -19                      |
| 2023-2024 | 4            | 0                | 4                      | 119            | 106                | 3                    | 2                   | 230                      | 108                         | 122                      |
| Average   | 1            | 1                | 1                      | 97             | 41                 | 8                    | 5                   | 150                      | 123                         | 27                       |