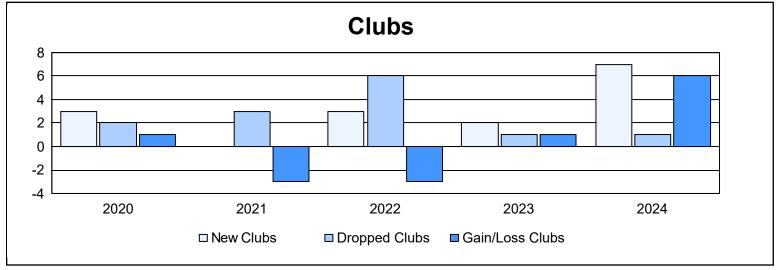

District 118 R As of June 2024 Cumulative

| Year      | New<br>Clubs | Dropped<br>Clubs | Gain/<br>Loss<br>Clubs | New<br>Members | Charter<br>Members | Reinstate<br>Members | Transfer<br>Members | Total<br>Member<br>Added | Total<br>Members<br>Dropped | Gain/<br>Loss<br>Members |
|-----------|--------------|------------------|------------------------|----------------|--------------------|----------------------|---------------------|--------------------------|-----------------------------|--------------------------|
| 2019-2020 | 3            | 2                | 1                      | 73             | 108                | 25                   | 7                   | 213                      | 211                         | 2                        |
| 2020-2021 | 0            | 3                | -3                     | 126            | 11                 | 26                   | 7                   | 170                      | 248                         | -78                      |
| 2021-2022 | 3            | 6                | -3                     | 164            | 92                 | 21                   | 19                  | 296                      | 282                         | 14                       |
| 2022-2023 | 2            | 1                | 1                      | 140            | 51                 | 15                   | 12                  | 218                      | 213                         | 5                        |
| 2023-2024 | 7            | 1                | 6                      | 235            | 159                | 7                    | 19                  | 420                      | 263                         | 157                      |
| Average   | 3            | 3                | 0                      | 148            | 84                 | 19                   | 13                  | 263                      | 243                         | 20                       |