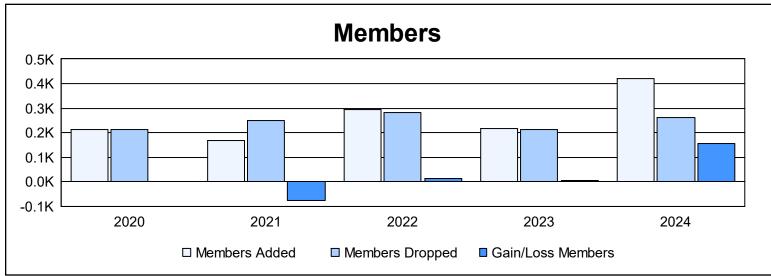

District 118 R As of June 2024 Cumulative

| Year      | New<br>Clubs | Dropped<br>Clubs | Gain/<br>Loss<br>Clubs | New<br>Members | Charter<br>Members | Reinstate<br>Members | Transfer<br>Members | Total<br>Member<br>Added | Total<br>Members<br>Dropped | Gain/<br>Loss<br>Members |
|-----------|--------------|------------------|------------------------|----------------|--------------------|----------------------|---------------------|--------------------------|-----------------------------|--------------------------|
| 2019-2020 | 3            | 2                | 1                      | 73             | 108                | 25                   | 7                   | 213                      | 211                         | 2                        |
| 2020-2021 | 0            | 3                | -3                     | 126            | 11                 | 26                   | 7                   | 170                      | 248                         | -78                      |
| 2021-2022 | 3            | 6                | -3                     | 164            | 92                 | 21                   | 19                  | 296                      | 282                         | 14                       |
| 2022-2023 | 2            | 1                | 1                      | 140            | 51                 | 15                   | 12                  | 218                      | 213                         | 5                        |
| 2023-2024 | 7            | 1                | 6                      | 235            | 159                | 7                    | 19                  | 420                      | 263                         | 157                      |
| Average   | 3            | 3                | 0                      | 148            | 84                 | 19                   | 13                  | 263                      | 243                         | 20                       |