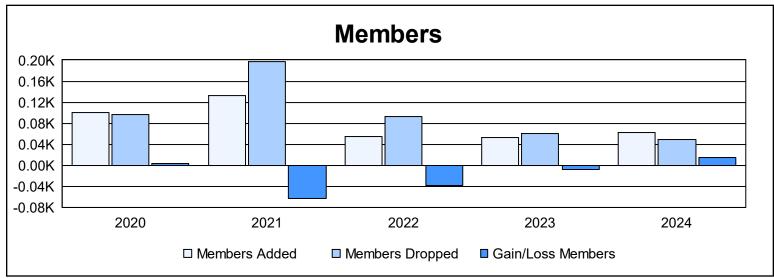

District 118 T

As of June 2024 Cumulative

| Year      | New<br>Clubs | Dropped<br>Clubs | Gain/<br>Loss<br>Clubs | New<br>Members | Charter<br>Members | Reinstate<br>Members | Transfer<br>Members | Total<br>Member<br>Added | Total<br>Members<br>Dropped | Gain/<br>Loss<br>Members |
|-----------|--------------|------------------|------------------------|----------------|--------------------|----------------------|---------------------|--------------------------|-----------------------------|--------------------------|
| 2019-2020 | 0            | 2                | -2                     | 87             | 4                  | 9                    | 1                   | 101                      | 97                          | 4                        |
| 2020-2021 | 2            | 2                | 0                      | 72             | 55                 | 0                    | 6                   | 133                      | 197                         | -64                      |
| 2021-2022 | 1            | 0                | 1                      | 31             | 20                 | 2                    | 2                   | 55                       | 93                          | -38                      |
| 2022-2023 | 0            | 3                | -3                     | 41             | 1                  | 0                    | 11                  | 53                       | 61                          | -8                       |
| 2023-2024 | 0            | 1                | -1                     | 58             | 0                  | 0                    | 5                   | 63                       | 49                          | 14                       |
| Average   | 1            | 2                | -1                     | 58             | 16                 | 2                    | 5                   | 81                       | 99                          | -18                      |