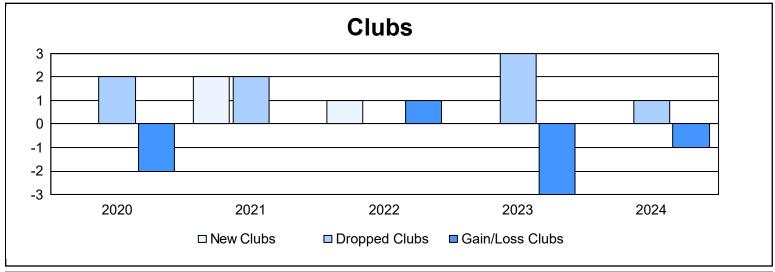

District 118 T

As of June 2024 Cumulative

| Year      | New<br>Clubs | Dropped<br>Clubs | Gain/<br>Loss<br>Clubs | New<br>Members | Charter<br>Members | Reinstate<br>Members | Transfer<br>Members | Total<br>Member<br>Added | Total<br>Members<br>Dropped | Gain/<br>Loss<br>Members |
|-----------|--------------|------------------|------------------------|----------------|--------------------|----------------------|---------------------|--------------------------|-----------------------------|--------------------------|
| 2019-2020 | 0            | 2                | -2                     | 87             | 4                  | 9                    | 1                   | 101                      | 97                          | 4                        |
| 2020-2021 | 2            | 2                | 0                      | 72             | 55                 | 0                    | 6                   | 133                      | 197                         | -64                      |
| 2021-2022 | 1            | 0                | 1                      | 31             | 20                 | 2                    | 2                   | 55                       | 93                          | -38                      |
| 2022-2023 | 0            | 3                | -3                     | 41             | 1                  | 0                    | 11                  | 53                       | 61                          | -8                       |
| 2023-2024 | 0            | 1                | -1                     | 58             | 0                  | 0                    | 5                   | 63                       | 49                          | 14                       |
| Average   | 1            | 2                | -1                     | 58             | 16                 | 2                    | 5                   | 81                       | 99                          | -18                      |