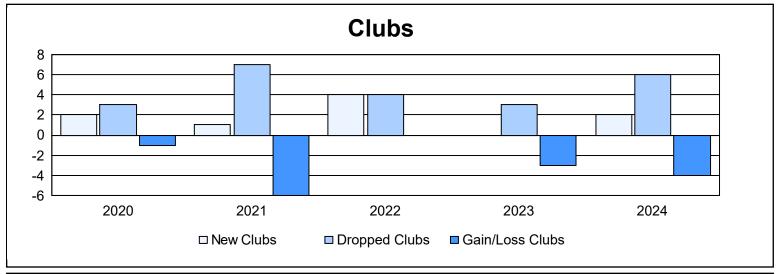

District 118 U As of June 2024 Cumulative

| Year      | New<br>Clubs | Dropped<br>Clubs | Gain/<br>Loss<br>Clubs | New<br>Members | Charter<br>Members | Reinstate<br>Members | Transfer<br>Members | Total<br>Member<br>Added | Total<br>Members<br>Dropped | Gain/<br>Loss<br>Members |
|-----------|--------------|------------------|------------------------|----------------|--------------------|----------------------|---------------------|--------------------------|-----------------------------|--------------------------|
| 2019-2020 | 2            | 3                | -1                     | 157            | 61                 | 12                   | 5                   | 235                      | 287                         | -52                      |
| 2020-2021 | 1            | 7                | -6                     | 67             | 37                 | 6                    | 6                   | 116                      | 268                         | -152                     |
| 2021-2022 | 4            | 4                | 0                      | 329            | 106                | 5                    | 46                  | 486                      | 268                         | 218                      |
| 2022-2023 | 0            | 3                | -3                     | 65             | 26                 | 16                   | 6                   | 113                      | 339                         | -226                     |
| 2023-2024 | 2            | 6                | -4                     | 127            | 73                 | 8                    | 9                   | 217                      | 212                         | 5                        |
| Average   | 2            | 5                | -3                     | 149            | 61                 | 9                    | 14                  | 233                      | 275                         | -41                      |