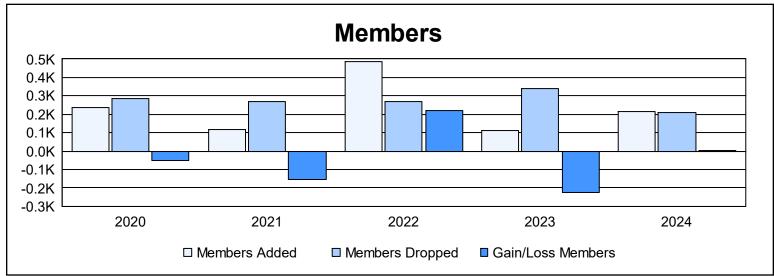

District 118 U As of June 2024 Cumulative

| Year      | New<br>Clubs | Dropped<br>Clubs | Gain/<br>Loss<br>Clubs | New<br>Members | Charter<br>Members | Reinstate<br>Members | Transfer<br>Members | Total<br>Member<br>Added | Total<br>Members<br>Dropped | Gain/<br>Loss<br>Members |
|-----------|--------------|------------------|------------------------|----------------|--------------------|----------------------|---------------------|--------------------------|-----------------------------|--------------------------|
| 2019-2020 | 2            | 3                | -1                     | 157            | 61                 | 12                   | 5                   | 235                      | 287                         | -52                      |
| 2020-2021 | 1            | 7                | -6                     | 67             | 37                 | 6                    | 6                   | 116                      | 268                         | -152                     |
| 2021-2022 | 4            | 4                | 0                      | 329            | 106                | 5                    | 46                  | 486                      | 268                         | 218                      |
| 2022-2023 | 0            | 3                | -3                     | 65             | 26                 | 16                   | 6                   | 113                      | 339                         | -226                     |
| 2023-2024 | 2            | 6                | -4                     | 127            | 73                 | 8                    | 9                   | 217                      | 212                         | 5                        |
| Average   | 2            | 5                | -3                     | 149            | 61                 | 9                    | 14                  | 233                      | 275                         | -41                      |