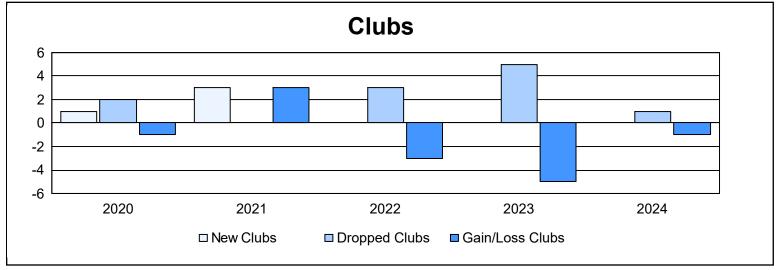

District 119 As of June 2024 Cumulative

| Year      | New<br>Clubs | Dropped<br>Clubs | Gain/<br>Loss<br>Clubs | New<br>Members | Charter<br>Members | Reinstate<br>Members | Transfer<br>Members | Total<br>Member<br>Added | Total<br>Members<br>Dropped | Gain/<br>Loss<br>Members |
|-----------|--------------|------------------|------------------------|----------------|--------------------|----------------------|---------------------|--------------------------|-----------------------------|--------------------------|
| 2019-2020 | 1            | 2                | -1                     | 61             | 21                 | 3                    | 4                   | 89                       | 109                         | -20                      |
| 2020-2021 | 3            | 0                | 3                      | 88             | 63                 | 0                    | 17                  | 168                      | 106                         | 62                       |
| 2021-2022 | 0            | 3                | -3                     | 62             | 0                  | 2                    | 3                   | 67                       | 130                         | -63                      |
| 2022-2023 | 0            | 5                | -5                     | 57             | 8                  | 24                   | 2                   | 91                       | 146                         | -55                      |
| 2023-2024 | 0            | 1                | -1                     | 61             | 5                  | 4                    | 1                   | 71                       | 89                          | -18                      |
| Average   | 1            | 2                | -1                     | 66             | 19                 | 7                    | 5                   | 97                       | 116                         | -19                      |