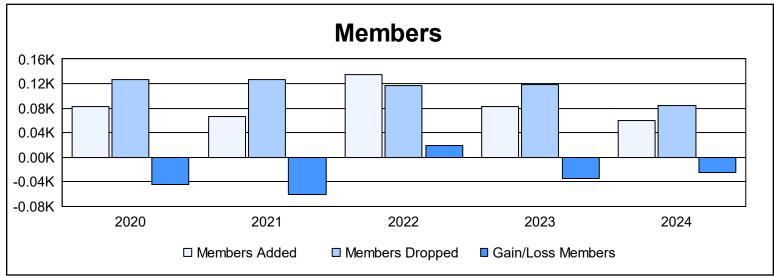

District 12 I As of June 2024 Cumulative

| Year      | New<br>Clubs | Dropped<br>Clubs | Gain/<br>Loss<br>Clubs | New<br>Members | Charter<br>Members | Reinstate<br>Members | Transfer<br>Members | Total<br>Member<br>Added | Total<br>Members<br>Dropped | Gain/<br>Loss<br>Members |
|-----------|--------------|------------------|------------------------|----------------|--------------------|----------------------|---------------------|--------------------------|-----------------------------|--------------------------|
| 2019-2020 | 0            | 1                | -1                     | 66             | 1                  | 8                    | 8                   | 83                       | 127                         | -44                      |
| 2020-2021 | 0            | 1                | -1                     | 63             | 1                  | 1                    | 1                   | 66                       | 126                         | -60                      |
| 2021-2022 | 0            | 1                | -1                     | 119            | 1                  | 10                   | 5                   | 135                      | 116                         | 19                       |
| 2022-2023 | 0            | 0                | 0                      | 70             | 0                  | 10                   | 3                   | 83                       | 118                         | -35                      |
| 2023-2024 | 0            | 0                | 0                      | 55             | 0                  | 4                    | 1                   | 60                       | 85                          | -25                      |
| Average   | 0            | 1                | -1                     | 75             | 1                  | 7                    | 4                   | 85                       | 114                         | -29                      |