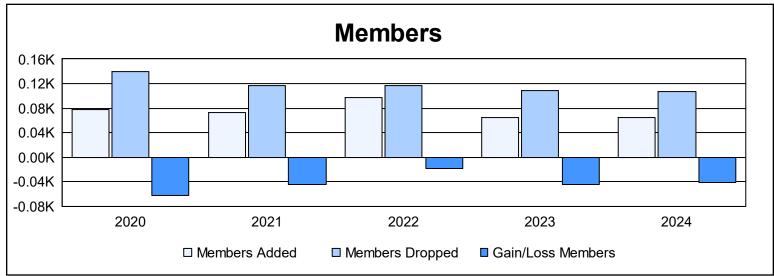

District 12 L As of June 2024 Cumulative

| Year      | New<br>Clubs | Dropped<br>Clubs | Gain/<br>Loss<br>Clubs | New<br>Members | Charter<br>Members | Reinstate<br>Members | Transfer<br>Members | Total<br>Member<br>Added | Total<br>Members<br>Dropped | Gain/<br>Loss<br>Members |
|-----------|--------------|------------------|------------------------|----------------|--------------------|----------------------|---------------------|--------------------------|-----------------------------|--------------------------|
| 2019-2020 | 0            | 1                | -1                     | 53             | 1                  | 17                   | 7                   | 78                       | 140                         | -62                      |
| 2020-2021 | 0            | 1                | -1                     | 52             | 0                  | 17                   | 3                   | 72                       | 116                         | -44                      |
| 2021-2022 | 1            | 0                | 1                      | 60             | 32                 | 1                    | 4                   | 97                       | 116                         | -19                      |
| 2022-2023 | 0            | 4                | -4                     | 57             | 0                  | 4                    | 3                   | 64                       | 109                         | -45                      |
| 2023-2024 | 0            | 3                | -3                     | 55             | 2                  | 3                    | 5                   | 65                       | 107                         | -42                      |
| Average   | 0            | 2                | -2                     | 55             | 7                  | 8                    | 4                   | 75                       | 118                         | -42                      |