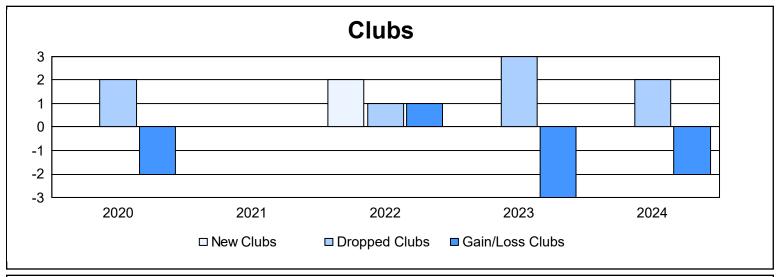

District 12 N As of June 2024 Cumulative

| Year      | New<br>Clubs | Dropped<br>Clubs | Gain/<br>Loss<br>Clubs | New<br>Members | Charter<br>Members | Reinstate<br>Members | Transfer<br>Members | Total<br>Member<br>Added | Total<br>Members<br>Dropped | Gain/<br>Loss<br>Members |
|-----------|--------------|------------------|------------------------|----------------|--------------------|----------------------|---------------------|--------------------------|-----------------------------|--------------------------|
| 2019-2020 | 0            | 2                | -2                     | 62             | 2                  | 3                    | 13                  | 80                       | 193                         | -113                     |
| 2020-2021 | 0            | 0                | 0                      | 83             | 0                  | 3                    | 7                   | 93                       | 120                         | -27                      |
| 2021-2022 | 2            | 1                | 1                      | 88             | 47                 | 5                    | 5                   | 145                      | 146                         | -1                       |
| 2022-2023 | 0            | 3                | -3                     | 84             | 0                  | 3                    | 4                   | 91                       | 133                         | -42                      |
| 2023-2024 | 0            | 2                | -2                     | 68             | 1                  | 3                    | 6                   | 78                       | 137                         | -59                      |
| Average   | 0            | 2                | -1                     | 77             | 10                 | 3                    | 7                   | 97                       | 146                         | -48                      |