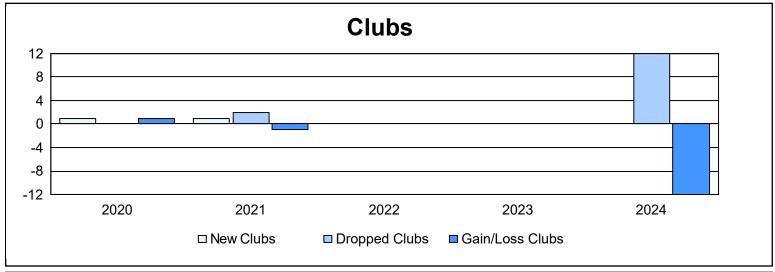

District 12 S

As of June 2024 Cumulative

| Year      | New<br>Clubs | Dropped<br>Clubs | Gain/<br>Loss<br>Clubs | New<br>Members | Charter<br>Members | Reinstate<br>Members | Transfer<br>Members | Total<br>Member<br>Added | Total<br>Members<br>Dropped | Gain/<br>Loss<br>Members |
|-----------|--------------|------------------|------------------------|----------------|--------------------|----------------------|---------------------|--------------------------|-----------------------------|--------------------------|
| 2019-2020 | 1            | 0                | 1                      | 44             | 31                 | 3                    | 8                   | 86                       | 102                         | -16                      |
| 2020-2021 | 1            | 2                | -1                     | 58             | 7                  | 4                    | 3                   | 72                       | 130                         | -58                      |
| 2021-2022 | 0            | 0                | 0                      | 150            | 15                 | 4                    | 4                   | 173                      | 134                         | 39                       |
| 2022-2023 | 0            | 0                | 0                      | 92             | 0                  | 4                    | 6                   | 102                      | 159                         | -57                      |
| 2023-2024 | 0            | 12               | -12                    | 52             | 0                  | 4                    | 4                   | 60                       | 226                         | -166                     |
| Average   | 0            | 3                | -2                     | 79             | 11                 | 4                    | 5                   | 99                       | 150                         | -52                      |