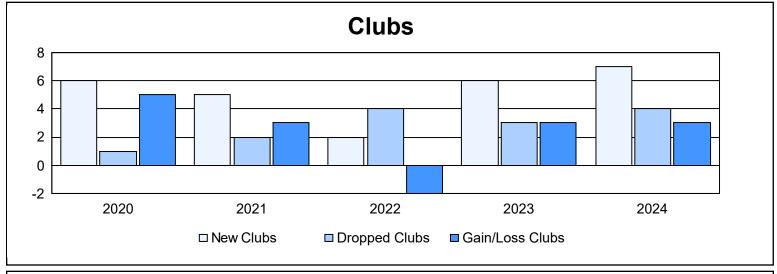

District 124 As of June 2024 Cumulative

| Year      | New<br>Clubs | Dropped<br>Clubs | Gain/<br>Loss<br>Clubs | New<br>Members | Charter<br>Members | Reinstate<br>Members | Transfer<br>Members | Total<br>Member<br>Added | Total<br>Members<br>Dropped | Gain/<br>Loss<br>Members |
|-----------|--------------|------------------|------------------------|----------------|--------------------|----------------------|---------------------|--------------------------|-----------------------------|--------------------------|
| 2019-2020 | 6            | 1                | 5                      | 111            | 156                | 7                    | 2                   | 276                      | 239                         | 37                       |
| 2020-2021 | 5            | 2                | 3                      | 99             | 121                | 6                    | 0                   | 226                      | 193                         | 33                       |
| 2021-2022 | 2            | 4                | -2                     | 151            | 65                 | 7                    | 10                  | 233                      | 239                         | -6                       |
| 2022-2023 | 6            | 3                | 3                      | 111            | 128                | 20                   | 13                  | 272                      | 251                         | 21                       |
| 2023-2024 | 7            | 4                | 3                      | 150            | 192                | 6                    | 7                   | 355                      | 232                         | 123                      |
| Average   | 5            | 3                | 2                      | 124            | 132                | 9                    | 6                   | 272                      | 231                         | 42                       |