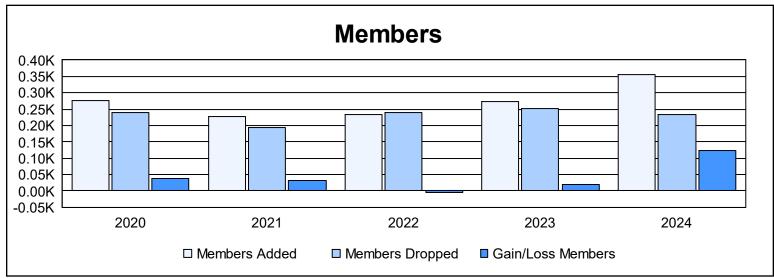

District 124 As of June 2024 Cumulative

| Year      | New<br>Clubs | Dropped<br>Clubs | Gain/<br>Loss<br>Clubs | New<br>Members | Charter<br>Members | Reinstate<br>Members | Transfer<br>Members | Total<br>Member<br>Added | Total<br>Members<br>Dropped | Gain/<br>Loss<br>Members |
|-----------|--------------|------------------|------------------------|----------------|--------------------|----------------------|---------------------|--------------------------|-----------------------------|--------------------------|
| 2019-2020 | 6            | 1                | 5                      | 111            | 156                | 7                    | 2                   | 276                      | 239                         | 37                       |
| 2020-2021 | 5            | 2                | 3                      | 99             | 121                | 6                    | 0                   | 226                      | 193                         | 33                       |
| 2021-2022 | 2            | 4                | -2                     | 151            | 65                 | 7                    | 10                  | 233                      | 239                         | -6                       |
| 2022-2023 | 6            | 3                | 3                      | 111            | 128                | 20                   | 13                  | 272                      | 251                         | 21                       |
| 2023-2024 | 7            | 4                | 3                      | 150            | 192                | 6                    | 7                   | 355                      | 232                         | 123                      |
| Average   | 5            | 3                | 2                      | 124            | 132                | 9                    | 6                   | 272                      | 231                         | 42                       |