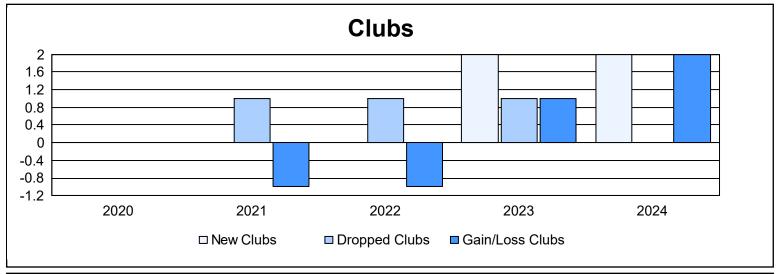

District 128 As of June 2024 Cumulative

| Year      | New<br>Clubs | Dropped<br>Clubs | Gain/<br>Loss<br>Clubs | New<br>Members | Charter<br>Members | Reinstate<br>Members | Transfer<br>Members | Total<br>Member<br>Added | Total<br>Members<br>Dropped | Gain/<br>Loss<br>Members |
|-----------|--------------|------------------|------------------------|----------------|--------------------|----------------------|---------------------|--------------------------|-----------------------------|--------------------------|
| 2019-2020 | 0            | 0                | 0                      | 28             | 2                  | 0                    | 0                   | 30                       | 68                          | -38                      |
| 2020-2021 | 0            | 1                | -1                     | 32             | 0                  | 2                    | 0                   | 34                       | 90                          | -56                      |
| 2021-2022 | 0            | 1                | -1                     | 27             | 1                  | 2                    | 1                   | 31                       | 51                          | -20                      |
| 2022-2023 | 2            | 1                | 1                      | 49             | 65                 | 1                    | 0                   | 115                      | 63                          | 52                       |
| 2023-2024 | 2            | 0                | 2                      | 23             | 56                 | 2                    | 0                   | 81                       | 84                          | -3                       |
| Average   | 1            | 1                | 0                      | 32             | 25                 | 1                    | 0                   | 58                       | 71                          | -13                      |