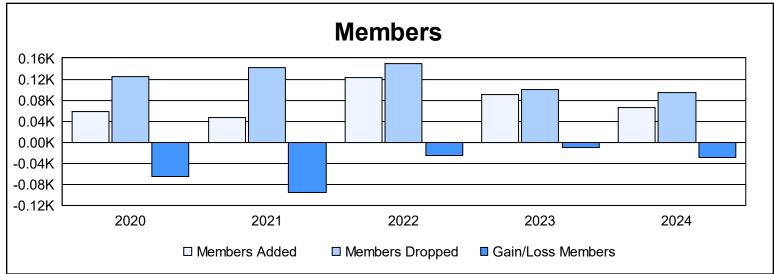

District 13 OH1 As of June 2024 Cumulative

| Year      | New<br>Clubs | Dropped<br>Clubs | Gain/<br>Loss<br>Clubs | New<br>Members | Charter<br>Members | Reinstate<br>Members | Transfer<br>Members | Total<br>Member<br>Added | Total<br>Members<br>Dropped | Gain/<br>Loss<br>Members |
|-----------|--------------|------------------|------------------------|----------------|--------------------|----------------------|---------------------|--------------------------|-----------------------------|--------------------------|
| 2019-2020 | 0            | 1                | -1                     | 53             | 0                  | 5                    | 1                   | 59                       | 124                         | -65                      |
| 2020-2021 | 0            | 4                | -4                     | 36             | 3                  | 4                    | 3                   | 46                       | 141                         | -95                      |
| 2021-2022 | 0            | 1                | -1                     | 118            | 0                  | 1                    | 4                   | 123                      | 149                         | -26                      |
| 2022-2023 | 0            | 2                | -2                     | 83             | 3                  | 1                    | 4                   | 91                       | 101                         | -10                      |
| 2023-2024 | 0            | 0                | 0                      | 59             | 0                  | 2                    | 4                   | 65                       | 95                          | -30                      |
| Average   | 0            | 2                | -2                     | 70             | 1                  | 3                    | 3                   | 77                       | 122                         | -45                      |