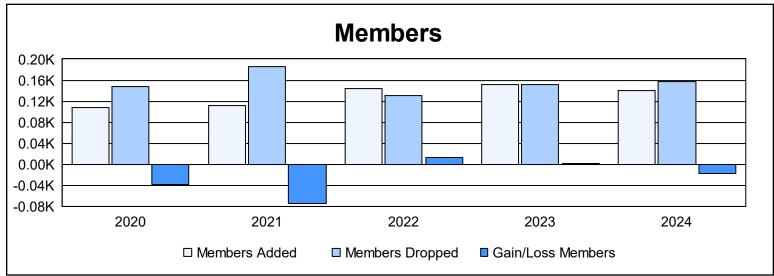

District 13 OH3 As of June 2024 Cumulative

| Year      | New<br>Clubs | Dropped<br>Clubs | Gain/<br>Loss<br>Clubs | New<br>Members | Charter<br>Members | Reinstate<br>Members | Transfer<br>Members | Total<br>Member<br>Added | Total<br>Members<br>Dropped | Gain/<br>Loss<br>Members |
|-----------|--------------|------------------|------------------------|----------------|--------------------|----------------------|---------------------|--------------------------|-----------------------------|--------------------------|
| 2019-2020 | 0            | 1                | -1                     | 103            | 2                  | 1                    | 2                   | 108                      | 147                         | -39                      |
| 2020-2021 | 0            | 2                | -2                     | 81             | 3                  | 2                    | 25                  | 111                      | 185                         | -74                      |
| 2021-2022 | 0            | 0                | 0                      | 123            | 4                  | 5                    | 11                  | 143                      | 130                         | 13                       |
| 2022-2023 | 0            | 2                | -2                     | 141            | 2                  | 6                    | 3                   | 152                      | 151                         | 1                        |
| 2023-2024 | 0            | 1                | -1                     | 131            | 0                  | 4                    | 6                   | 141                      | 158                         | -17                      |
| Average   | 0            | 1                | -1                     | 116            | 2                  | 4                    | 9                   | 131                      | 154                         | -23                      |