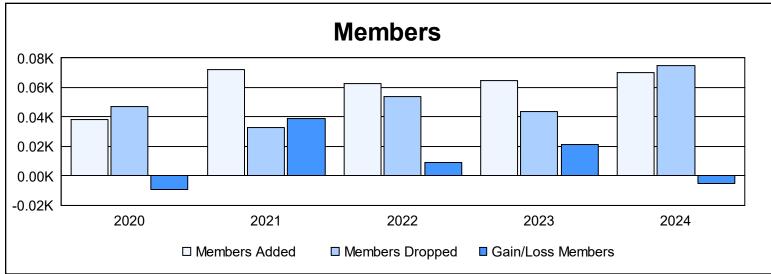

District 131 As of June 2024 Cumulative

| Year      | New<br>Clubs | Dropped<br>Clubs | Gain/<br>Loss<br>Clubs | New<br>Members | Charter<br>Members | Reinstate<br>Members | Transfer<br>Members | Total<br>Member<br>Added | Total<br>Members<br>Dropped | Gain/<br>Loss<br>Members |
|-----------|--------------|------------------|------------------------|----------------|--------------------|----------------------|---------------------|--------------------------|-----------------------------|--------------------------|
| 2019-2020 | 0            | 0                | 0                      | 38             | 0                  | 0                    | 0                   | 38                       | 47                          | -9                       |
| 2020-2021 | 1            | 0                | 1                      | 51             | 20                 | 1                    | 0                   | 72                       | 33                          | 39                       |
| 2021-2022 | 1            | 0                | 1                      | 43             | 20                 | 0                    | 0                   | 63                       | 54                          | 9                        |
| 2022-2023 | 0            | 0                | 0                      | 60             | 3                  | 1                    | 1                   | 65                       | 44                          | 21                       |
| 2023-2024 | 1            | 1                | 0                      | 47             | 22                 | 1                    | 0                   | 70                       | 75                          | -5                       |
| Average   | 1            | 0                | 0                      | 48             | 13                 | 1                    | 0                   | 62                       | 51                          | 11                       |