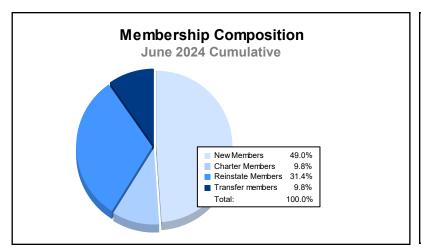

District 132 As of June 2024 Cumulative

| Year      | New<br>Clubs | Dropped<br>Clubs | Gain/<br>Loss<br>Clubs | New<br>Members | Charter<br>Members | Reinstate<br>Members | Transfer<br>Members | Total<br>Member<br>Added | Total<br>Members<br>Dropped | Gain/<br>Loss<br>Members |
|-----------|--------------|------------------|------------------------|----------------|--------------------|----------------------|---------------------|--------------------------|-----------------------------|--------------------------|
| 2019-2020 | 2            | 5                | -3                     | 43             | 44                 | 1                    | 7                   | 95                       | 241                         | -146                     |
| 2020-2021 | 0            | 12               | -12                    | 10             | 7                  | 3                    | 0                   | 20                       | 277                         | -257                     |
| 2021-2022 | 0            | 3                | -3                     | 25             | 8                  | 3                    | 0                   | 36                       | 69                          | -33                      |
| 2022-2023 | 0            | 1                | -1                     | 42             | 0                  | 0                    | 0                   | 42                       | 51                          | -9                       |
| 2023-2024 | 0            | 4                | -4                     | 25             | 5                  | 16                   | 5                   | 51                       | 95                          | -44                      |
| Average   | 0            | 5                | -5                     | 29             | 13                 | 5                    | 2                   | 49                       | 147                         | -98                      |