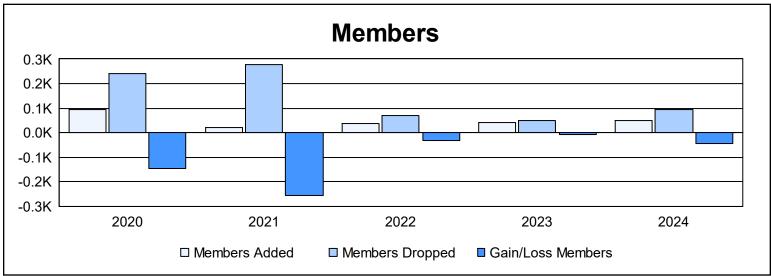

District 132 As of June 2024 Cumulative

| Year      | New<br>Clubs | Dropped<br>Clubs | Gain/<br>Loss<br>Clubs | New<br>Members | Charter<br>Members | Reinstate<br>Members | Transfer<br>Members | Total<br>Member<br>Added | Total<br>Members<br>Dropped | Gain/<br>Loss<br>Members |
|-----------|--------------|------------------|------------------------|----------------|--------------------|----------------------|---------------------|--------------------------|-----------------------------|--------------------------|
| 2019-2020 | 2            | 5                | -3                     | 43             | 44                 | 1                    | 7                   | 95                       | 241                         | -146                     |
| 2020-2021 | 0            | 12               | -12                    | 10             | 7                  | 3                    | 0                   | 20                       | 277                         | -257                     |
| 2021-2022 | 0            | 3                | -3                     | 25             | 8                  | 3                    | 0                   | 36                       | 69                          | -33                      |
| 2022-2023 | 0            | 1                | -1                     | 42             | 0                  | 0                    | 0                   | 42                       | 51                          | -9                       |
| 2023-2024 | 0            | 4                | -4                     | 25             | 5                  | 16                   | 5                   | 51                       | 95                          | -44                      |
| Average   | 0            | 5                | -5                     | 29             | 13                 | 5                    | 2                   | 49                       | 147                         | -98                      |