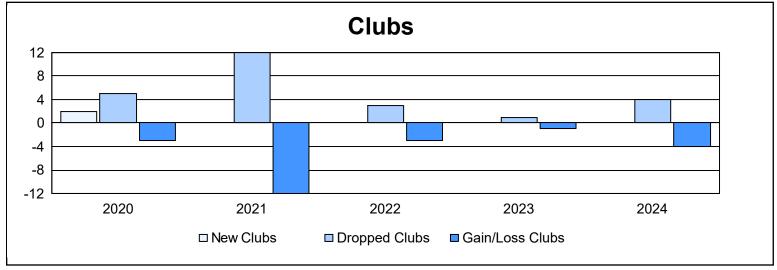

District 132 As of June 2024 Cumulative

| Year      | New<br>Clubs | Dropped<br>Clubs | Gain/<br>Loss<br>Clubs | New<br>Members | Charter<br>Members | Reinstate<br>Members | Transfer<br>Members | Total<br>Member<br>Added | Total<br>Members<br>Dropped | Gain/<br>Loss<br>Members |
|-----------|--------------|------------------|------------------------|----------------|--------------------|----------------------|---------------------|--------------------------|-----------------------------|--------------------------|
| 2019-2020 | 2            | 5                | -3                     | 43             | 44                 | 1                    | 7                   | 95                       | 241                         | -146                     |
| 2020-2021 | 0            | 12               | -12                    | 10             | 7                  | 3                    | 0                   | 20                       | 277                         | -257                     |
| 2021-2022 | 0            | 3                | -3                     | 25             | 8                  | 3                    | 0                   | 36                       | 69                          | -33                      |
| 2022-2023 | 0            | 1                | -1                     | 42             | 0                  | 0                    | 0                   | 42                       | 51                          | -9                       |
| 2023-2024 | 0            | 4                | -4                     | 25             | 5                  | 16                   | 5                   | 51                       | 95                          | -44                      |
| Average   | 0            | 5                | -5                     | 29             | 13                 | 5                    | 2                   | 49                       | 147                         | -98                      |