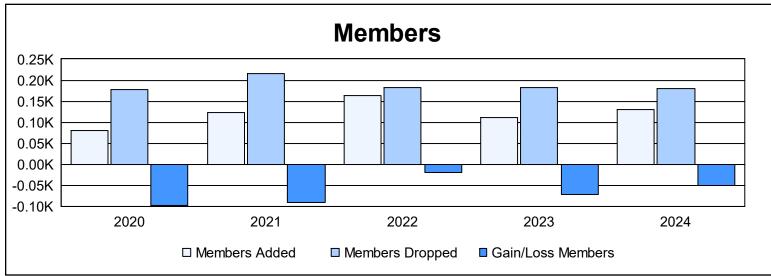

District 133 As of June 2024 Cumulative

| Year      | New<br>Clubs | Dropped<br>Clubs | Gain/<br>Loss<br>Clubs | New<br>Members | Charter<br>Members | Reinstate<br>Members | Transfer<br>Members | Total<br>Member<br>Added | Total<br>Members<br>Dropped | Gain/<br>Loss<br>Members |
|-----------|--------------|------------------|------------------------|----------------|--------------------|----------------------|---------------------|--------------------------|-----------------------------|--------------------------|
| 2019-2020 | 0            | 2                | -2                     | 74             | 0                  | 4                    | 1                   | 79                       | 177                         | -98                      |
| 2020-2021 | 0            | 2                | -2                     | 114            | 0                  | 8                    | 2                   | 124                      | 215                         | -91                      |
| 2021-2022 | 0            | 3                | -3                     | 151            | 2                  | 6                    | 4                   | 163                      | 183                         | -20                      |
| 2022-2023 | 0            | 5                | -5                     | 86             | 1                  | 20                   | 4                   | 111                      | 182                         | -71                      |
| 2023-2024 | 0            | 5                | -5                     | 125            | 0                  | 3                    | 3                   | 131                      | 181                         | -50                      |
| Average   | 0            | 3                | -3                     | 110            | 1                  | 8                    | 3                   | 122                      | 188                         | -66                      |