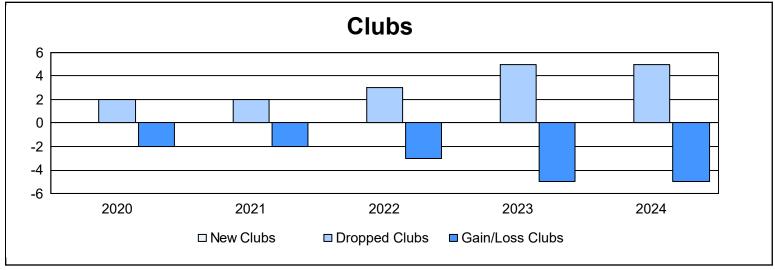

District 133 As of June 2024 Cumulative

| Year      | New<br>Clubs | Dropped<br>Clubs | Gain/<br>Loss<br>Clubs | New<br>Members | Charter<br>Members | Reinstate<br>Members | Transfer<br>Members | Total<br>Member<br>Added | Total<br>Members<br>Dropped | Gain/<br>Loss<br>Members |
|-----------|--------------|------------------|------------------------|----------------|--------------------|----------------------|---------------------|--------------------------|-----------------------------|--------------------------|
| 2019-2020 | 0            | 2                | -2                     | 74             | 0                  | 4                    | 1                   | 79                       | 177                         | -98                      |
| 2020-2021 | 0            | 2                | -2                     | 114            | 0                  | 8                    | 2                   | 124                      | 215                         | -91                      |
| 2021-2022 | 0            | 3                | -3                     | 151            | 2                  | 6                    | 4                   | 163                      | 183                         | -20                      |
| 2022-2023 | 0            | 5                | -5                     | 86             | 1                  | 20                   | 4                   | 111                      | 182                         | -71                      |
| 2023-2024 | 0            | 5                | -5                     | 125            | 0                  | 3                    | 3                   | 131                      | 181                         | -50                      |
| Average   | 0            | 3                | -3                     | 110            | 1                  | 8                    | 3                   | 122                      | 188                         | -66                      |