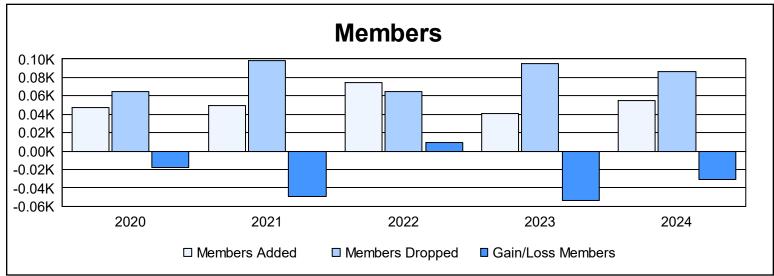

District 14 B As of June 2024 Cumulative

| Year      | New<br>Clubs | Dropped<br>Clubs | Gain/<br>Loss<br>Clubs | New<br>Members | Charter<br>Members | Reinstate<br>Members | Transfer<br>Members | Total<br>Member<br>Added | Total<br>Members<br>Dropped | Gain/<br>Loss<br>Members |
|-----------|--------------|------------------|------------------------|----------------|--------------------|----------------------|---------------------|--------------------------|-----------------------------|--------------------------|
| 2019-2020 | 0            | 0                | 0                      | 37             | 0                  | 5                    | 5                   | 47                       | 65                          | -18                      |
| 2020-2021 | 0            | 1                | -1                     | 42             | 1                  | 5                    | 1                   | 49                       | 98                          | -49                      |
| 2021-2022 | 0            | 1                | -1                     | 69             | 0                  | 0                    | 5                   | 74                       | 65                          | 9                        |
| 2022-2023 | 0            | 0                | 0                      | 37             | 1                  | 1                    | 2                   | 41                       | 95                          | -54                      |
| 2023-2024 | 0            | 1                | -1                     | 52             | 0                  | 1                    | 2                   | 55                       | 86                          | -31                      |
| Average   | 0            | 1                | -1                     | 47             | 0                  | 2                    | 3                   | 53                       | 82                          | -29                      |