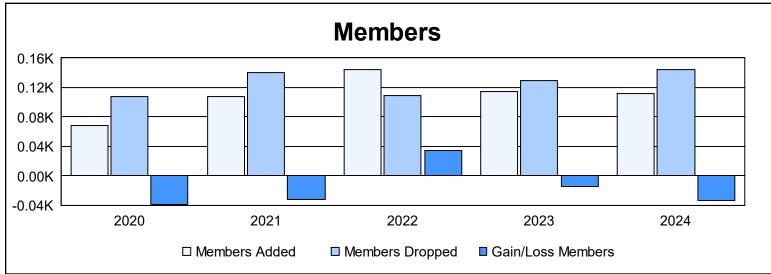

District 14 C

As of June 2024 Cumulative

| Year      | New<br>Clubs | Dropped<br>Clubs | Gain/<br>Loss<br>Clubs | New<br>Members | Charter<br>Members | Reinstate<br>Members | Transfer<br>Members | Total<br>Member<br>Added | Total<br>Members<br>Dropped | Gain/<br>Loss<br>Members |
|-----------|--------------|------------------|------------------------|----------------|--------------------|----------------------|---------------------|--------------------------|-----------------------------|--------------------------|
| 2019-2020 | 0            | 0                | 0                      | 55             | 2                  | 5                    | 7                   | 69                       | 108                         | -39                      |
| 2020-2021 | 1            | 2                | -1                     | 59             | 40                 | 5                    | 4                   | 108                      | 140                         | -32                      |
| 2021-2022 | 1            | 0                | 1                      | 110            | 27                 | 2                    | 5                   | 144                      | 109                         | 35                       |
| 2022-2023 | 0            | 0                | 0                      | 106            | 2                  | 2                    | 5                   | 115                      | 130                         | -15                      |
| 2023-2024 | 0            | 1                | -1                     | 92             | 0                  | 3                    | 17                  | 112                      | 145                         | -33                      |
| Average   | 0            | 1                | 0                      | 84             | 14                 | 3                    | 8                   | 110                      | 126                         | -17                      |