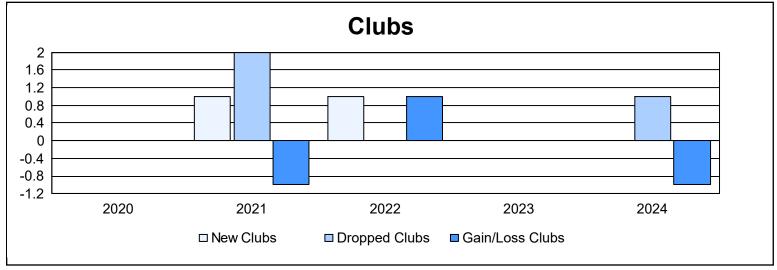

District 14 C

As of June 2024 Cumulative

| Year      | New<br>Clubs | Dropped<br>Clubs | Gain/<br>Loss<br>Clubs | New<br>Members | Charter<br>Members | Reinstate<br>Members | Transfer<br>Members | Total<br>Member<br>Added | Total<br>Members<br>Dropped | Gain/<br>Loss<br>Members |
|-----------|--------------|------------------|------------------------|----------------|--------------------|----------------------|---------------------|--------------------------|-----------------------------|--------------------------|
| 2019-2020 | 0            | 0                | 0                      | 55             | 2                  | 5                    | 7                   | 69                       | 108                         | -39                      |
| 2020-2021 | 1            | 2                | -1                     | 59             | 40                 | 5                    | 4                   | 108                      | 140                         | -32                      |
| 2021-2022 | 1            | 0                | 1                      | 110            | 27                 | 2                    | 5                   | 144                      | 109                         | 35                       |
| 2022-2023 | 0            | 0                | 0                      | 106            | 2                  | 2                    | 5                   | 115                      | 130                         | -15                      |
| 2023-2024 | 0            | 1                | -1                     | 92             | 0                  | 3                    | 17                  | 112                      | 145                         | -33                      |
| Average   | 0            | 1                | 0                      | 84             | 14                 | 3                    | 8                   | 110                      | 126                         | -17                      |