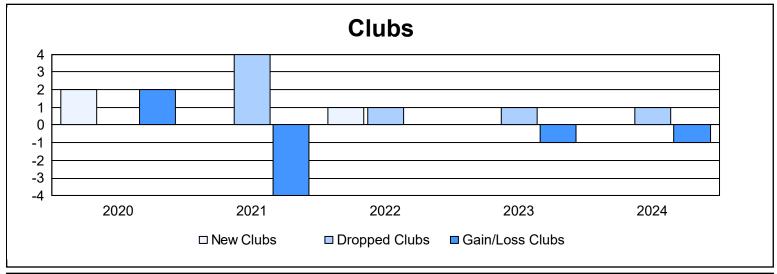

| Year      | New<br>Clubs | Dropped<br>Clubs | Gain/<br>Loss<br>Clubs | New<br>Members | Charter<br>Members | Reinstate<br>Members | Transfer<br>Members | Total<br>Member<br>Added | Total<br>Members<br>Dropped | Gain/<br>Loss<br>Members |
|-----------|--------------|------------------|------------------------|----------------|--------------------|----------------------|---------------------|--------------------------|-----------------------------|--------------------------|
| 2019-2020 | 2            | 0                | 2                      | 55             | 43                 | 1                    | 2                   | 101                      | 86                          | 15                       |
| 2020-2021 | 0            | 4                | -4                     | 50             | 1                  | 1                    | 2                   | 54                       | 135                         | -81                      |
| 2021-2022 | 1            | 1                | 0                      | 68             | 12                 | 5                    | 1                   | 86                       | 109                         | -23                      |
| 2022-2023 | 0            | 1                | -1                     | 57             | 0                  | 4                    | 5                   | 66                       | 131                         | -65                      |
| 2023-2024 | 0            | 1                | -1                     | 72             | 0                  | 2                    | 2                   | 76                       | 72                          | 4                        |
| Average   | 1            | 1                | -1                     | 60             | 11                 | 3                    | 2                   | 77                       | 107                         | -30                      |