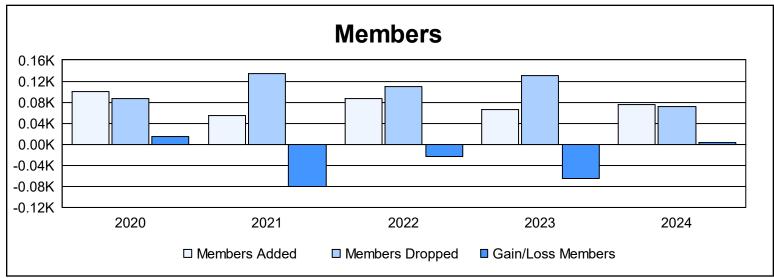

| Year      | New<br>Clubs | Dropped<br>Clubs | Gain/<br>Loss<br>Clubs | New<br>Members | Charter<br>Members | Reinstate<br>Members | Transfer<br>Members | Total<br>Member<br>Added | Total<br>Members<br>Dropped | Gain/<br>Loss<br>Members |
|-----------|--------------|------------------|------------------------|----------------|--------------------|----------------------|---------------------|--------------------------|-----------------------------|--------------------------|
| 2019-2020 | 2            | 0                | 2                      | 55             | 43                 | 1                    | 2                   | 101                      | 86                          | 15                       |
| 2020-2021 | 0            | 4                | -4                     | 50             | 1                  | 1                    | 2                   | 54                       | 135                         | -81                      |
| 2021-2022 | 1            | 1                | 0                      | 68             | 12                 | 5                    | 1                   | 86                       | 109                         | -23                      |
| 2022-2023 | 0            | 1                | -1                     | 57             | 0                  | 4                    | 5                   | 66                       | 131                         | -65                      |
| 2023-2024 | 0            | 1                | -1                     | 72             | 0                  | 2                    | 2                   | 76                       | 72                          | 4                        |
| Average   | 1            | 1                | -1                     | 60             | 11                 | 3                    | 2                   | 77                       | 107                         | -30                      |