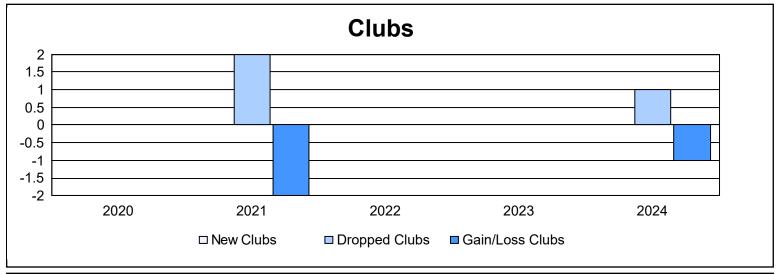

District 14 J

As of June 2024 Cumulative

| Year      | New<br>Clubs | Dropped<br>Clubs | Gain/<br>Loss<br>Clubs | New<br>Members | Charter<br>Members | Reinstate<br>Members | Transfer<br>Members | Total<br>Member<br>Added | Total<br>Members<br>Dropped | Gain/<br>Loss<br>Members |
|-----------|--------------|------------------|------------------------|----------------|--------------------|----------------------|---------------------|--------------------------|-----------------------------|--------------------------|
| 2019-2020 | 0            | 0                | 0                      | 32             | 0                  | 0                    | 0                   | 32                       | 48                          | -16                      |
| 2020-2021 | 0            | 2                | -2                     | 34             | 0                  | 3                    | 3                   | 40                       | 121                         | -81                      |
| 2021-2022 | 0            | 0                | 0                      | 58             | 0                  | 18                   | 1                   | 77                       | 39                          | 38                       |
| 2022-2023 | 0            | 0                | 0                      | 61             | 0                  | 1                    | 2                   | 64                       | 61                          | 3                        |
| 2023-2024 | 0            | 1                | -1                     | 32             | 0                  | 3                    | 1                   | 36                       | 86                          | -50                      |
| Average   | 0            | 1                | -1                     | 43             | 0                  | 5                    | 1                   | 50                       | 71                          | -21                      |