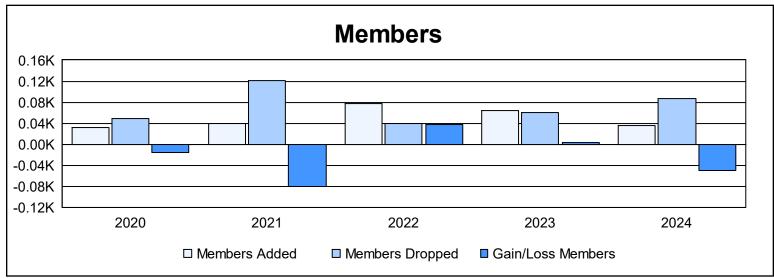

District 14 J

As of June 2024 Cumulative

| Year      | New<br>Clubs | Dropped<br>Clubs | Gain/<br>Loss<br>Clubs | New<br>Members | Charter<br>Members | Reinstate<br>Members | Transfer<br>Members | Total<br>Member<br>Added | Total<br>Members<br>Dropped | Gain/<br>Loss<br>Members |
|-----------|--------------|------------------|------------------------|----------------|--------------------|----------------------|---------------------|--------------------------|-----------------------------|--------------------------|
| 2019-2020 | 0            | 0                | 0                      | 32             | 0                  | 0                    | 0                   | 32                       | 48                          | -16                      |
| 2020-2021 | 0            | 2                | -2                     | 34             | 0                  | 3                    | 3                   | 40                       | 121                         | -81                      |
| 2021-2022 | 0            | 0                | 0                      | 58             | 0                  | 18                   | 1                   | 77                       | 39                          | 38                       |
| 2022-2023 | 0            | 0                | 0                      | 61             | 0                  | 1                    | 2                   | 64                       | 61                          | 3                        |
| 2023-2024 | 0            | 1                | -1                     | 32             | 0                  | 3                    | 1                   | 36                       | 86                          | -50                      |
| Average   | 0            | 1                | -1                     | 43             | 0                  | 5                    | 1                   | 50                       | 71                          | -21                      |