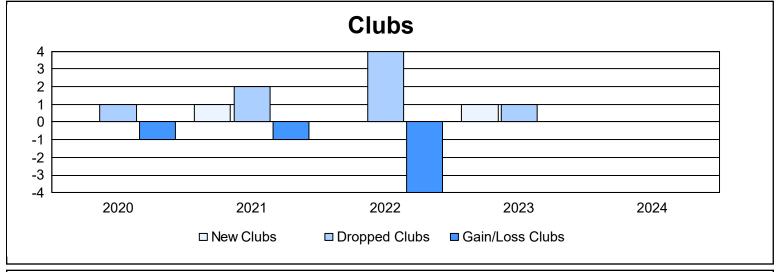

District 14 K

As of June 2024 Cumulative

| Year      | New<br>Clubs | Dropped<br>Clubs | Gain/<br>Loss<br>Clubs | New<br>Members | Charter<br>Members | Reinstate<br>Members | Transfer<br>Members | Total<br>Member<br>Added | Total<br>Members<br>Dropped | Gain/<br>Loss<br>Members |
|-----------|--------------|------------------|------------------------|----------------|--------------------|----------------------|---------------------|--------------------------|-----------------------------|--------------------------|
| 2019-2020 | 0            | 1                | -1                     | 30             | 0                  | 7                    | 2                   | 39                       | 78                          | -39                      |
| 2020-2021 | 1            | 2                | -1                     | 23             | 20                 | 1                    | 4                   | 48                       | 97                          | -49                      |
| 2021-2022 | 0            | 4                | -4                     | 80             | 0                  | 3                    | 10                  | 93                       | 133                         | -40                      |
| 2022-2023 | 1            | 1                | 0                      | 56             | 21                 | 3                    | 6                   | 86                       | 80                          | 6                        |
| 2023-2024 | 0            | 0                | 0                      | 57             | 0                  | 1                    | 4                   | 62                       | 49                          | 13                       |
| Average   | 0            | 2                | -1                     | 49             | 8                  | 3                    | 5                   | 66                       | 87                          | -22                      |