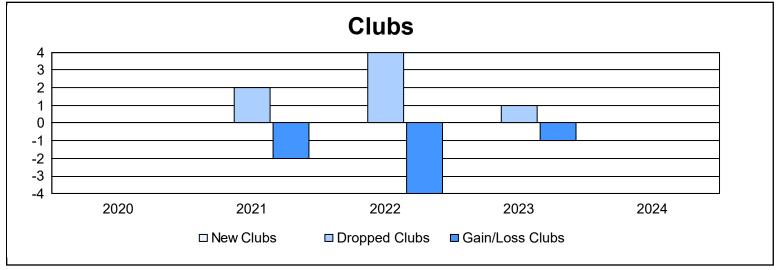

District 14 T

As of June 2024 Cumulative

| Year      | New<br>Clubs | Dropped<br>Clubs | Gain/<br>Loss<br>Clubs | New<br>Members | Charter<br>Members | Reinstate<br>Members | Transfer<br>Members | Total<br>Member<br>Added | Total<br>Members<br>Dropped | Gain/<br>Loss<br>Members |
|-----------|--------------|------------------|------------------------|----------------|--------------------|----------------------|---------------------|--------------------------|-----------------------------|--------------------------|
| 2019-2020 | 0            | 0                | 0                      | 57             | 6                  | 4                    | 4                   | 71                       | 122                         | -51                      |
| 2020-2021 | 0            | 2                | -2                     | 53             | 3                  | 6                    | 1                   | 63                       | 148                         | -85                      |
| 2021-2022 | 0            | 4                | -4                     | 124            | 4                  | 5                    | 5                   | 138                      | 197                         | -59                      |
| 2022-2023 | 0            | 1                | -1                     | 74             | 3                  | 4                    | 2                   | 83                       | 102                         | -19                      |
| 2023-2024 | 0            | 0                | 0                      | 85             | 0                  | 5                    | 6                   | 96                       | 90                          | 6                        |
| Average   | 0            | 1                | -1                     | 79             | 3                  | 5                    | 4                   | 90                       | 132                         | -42                      |