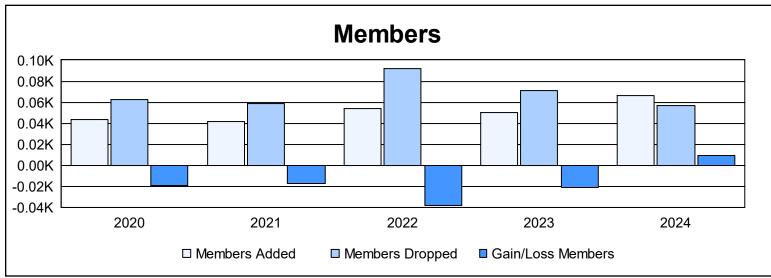

District 14 W As of June 2024 Cumulative

| Year      | New<br>Clubs | Dropped<br>Clubs | Gain/<br>Loss<br>Clubs | New<br>Members | Charter<br>Members | Reinstate<br>Members | Transfer<br>Members | Total<br>Member<br>Added | Total<br>Members<br>Dropped | Gain/<br>Loss<br>Members |
|-----------|--------------|------------------|------------------------|----------------|--------------------|----------------------|---------------------|--------------------------|-----------------------------|--------------------------|
| 2019-2020 | 0            | 1                | -1                     | 41             | 0                  | 1                    | 1                   | 43                       | 62                          | -19                      |
| 2020-2021 | 0            | 0                | 0                      | 41             | 0                  | 0                    | 1                   | 42                       | 59                          | -17                      |
| 2021-2022 | 0            | 4                | -4                     | 48             | 0                  | 1                    | 5                   | 54                       | 92                          | -38                      |
| 2022-2023 | 0            | 1                | -1                     | 42             | 0                  | 1                    | 7                   | 50                       | 71                          | -21                      |
| 2023-2024 | 0            | 1                | -1                     | 61             | 0                  | 1                    | 4                   | 66                       | 57                          | 9                        |
| Average   | 0            | 1                | -1                     | 47             | 0                  | 1                    | 4                   | 51                       | 68                          | -17                      |