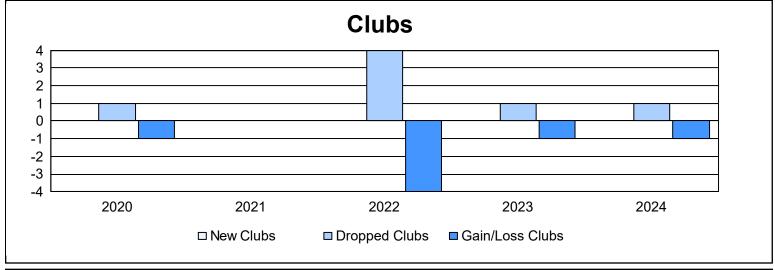

District 14 W As of June 2024 Cumulative

| Year      | New<br>Clubs | Dropped<br>Clubs | Gain/<br>Loss<br>Clubs | New<br>Members | Charter<br>Members | Reinstate<br>Members | Transfer<br>Members | Total<br>Member<br>Added | Total<br>Members<br>Dropped | Gain/<br>Loss<br>Members |
|-----------|--------------|------------------|------------------------|----------------|--------------------|----------------------|---------------------|--------------------------|-----------------------------|--------------------------|
| 2019-2020 | 0            | 1                | -1                     | 41             | 0                  | 1                    | 1                   | 43                       | 62                          | -19                      |
| 2020-2021 | 0            | 0                | 0                      | 41             | 0                  | 0                    | 1                   | 42                       | 59                          | -17                      |
| 2021-2022 | 0            | 4                | -4                     | 48             | 0                  | 1                    | 5                   | 54                       | 92                          | -38                      |
| 2022-2023 | 0            | 1                | -1                     | 42             | 0                  | 1                    | 7                   | 50                       | 71                          | -21                      |
| 2023-2024 | 0            | 1                | -1                     | 61             | 0                  | 1                    | 4                   | 66                       | 57                          | 9                        |
| Average   | 0            | 1                | -1                     | 47             | 0                  | 1                    | 4                   | 51                       | 68                          | -17                      |