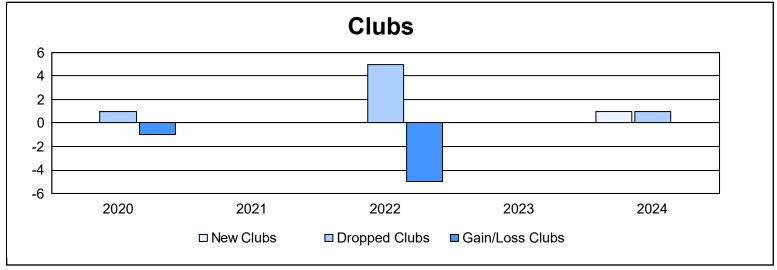

District 15 As of June 2024 Cumulative

| Year      | New<br>Clubs | Dropped<br>Clubs | Gain/<br>Loss<br>Clubs | New<br>Members | Charter<br>Members | Reinstate<br>Members | Transfer<br>Members | Total<br>Member<br>Added | Total<br>Members<br>Dropped | Gain/<br>Loss<br>Members |
|-----------|--------------|------------------|------------------------|----------------|--------------------|----------------------|---------------------|--------------------------|-----------------------------|--------------------------|
| 2019-2020 | 0            | 1                | -1                     | 57             | 0                  | 1                    | 3                   | 61                       | 121                         | -60                      |
| 2020-2021 | 0            | 0                | 0                      | 64             | 0                  | 11                   | 6                   | 81                       | 125                         | -44                      |
| 2021-2022 | 0            | 5                | -5                     | 72             | 0                  | 13                   | 5                   | 90                       | 139                         | -49                      |
| 2022-2023 | 0            | 0                | 0                      | 80             | 2                  | 45                   | 3                   | 130                      | 97                          | 33                       |
| 2023-2024 | 1            | 1                | 0                      | 60             | 40                 | 15                   | 5                   | 120                      | 144                         | -24                      |
| Average   | 0            | 1                | -1                     | 67             | 8                  | 17                   | 4                   | 96                       | 125                         | -29                      |