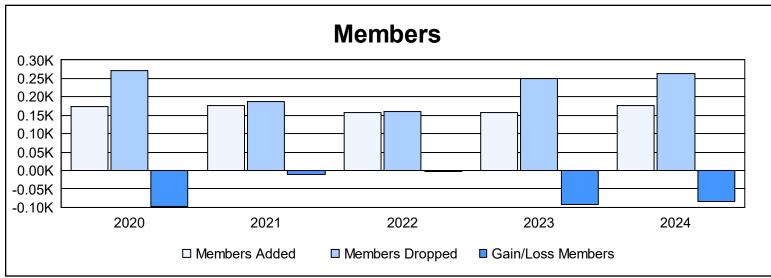

District 16 J As of June 2024 Cumulative

| Year      | New<br>Clubs | Dropped<br>Clubs | Gain/<br>Loss<br>Clubs | New<br>Members | Charter<br>Members | Reinstate<br>Members | Transfer<br>Members | Total<br>Member<br>Added | Total<br>Members<br>Dropped | Gain/<br>Loss<br>Members |
|-----------|--------------|------------------|------------------------|----------------|--------------------|----------------------|---------------------|--------------------------|-----------------------------|--------------------------|
| 2019-2020 | 2            | 3                | -1                     | 107            | 48                 | 17                   | 2                   | 174                      | 271                         | -97                      |
| 2020-2021 | 1            | 2                | -1                     | 138            | 26                 | 7                    | 5                   | 176                      | 186                         | -10                      |
| 2021-2022 | 1            | 1                | 0                      | 123            | 21                 | 13                   | 1                   | 158                      | 161                         | -3                       |
| 2022-2023 | 1            | 2                | -1                     | 114            | 31                 | 8                    | 4                   | 157                      | 249                         | -92                      |
| 2023-2024 | 1            | 5                | -4                     | 121            | 34                 | 14                   | 8                   | 177                      | 262                         | -85                      |
| Average   | 1            | 3                | -1                     | 121            | 32                 | 12                   | 4                   | 168                      | 226                         | -57                      |