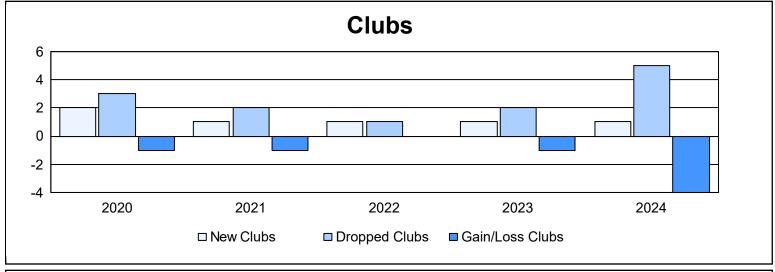

District 16 J As of June 2024 Cumulative

| Year      | New<br>Clubs | Dropped<br>Clubs | Gain/<br>Loss<br>Clubs | New<br>Members | Charter<br>Members | Reinstate<br>Members | Transfer<br>Members | Total<br>Member<br>Added | Total<br>Members<br>Dropped | Gain/<br>Loss<br>Members |
|-----------|--------------|------------------|------------------------|----------------|--------------------|----------------------|---------------------|--------------------------|-----------------------------|--------------------------|
| 2019-2020 | 2            | 3                | -1                     | 107            | 48                 | 17                   | 2                   | 174                      | 271                         | -97                      |
| 2020-2021 | 1            | 2                | -1                     | 138            | 26                 | 7                    | 5                   | 176                      | 186                         | -10                      |
| 2021-2022 | 1            | 1                | 0                      | 123            | 21                 | 13                   | 1                   | 158                      | 161                         | -3                       |
| 2022-2023 | 1            | 2                | -1                     | 114            | 31                 | 8                    | 4                   | 157                      | 249                         | -92                      |
| 2023-2024 | 1            | 5                | -4                     | 121            | 34                 | 14                   | 8                   | 177                      | 262                         | -85                      |
| Average   | 1            | 3                | -1                     | 121            | 32                 | 12                   | 4                   | 168                      | 226                         | -57                      |