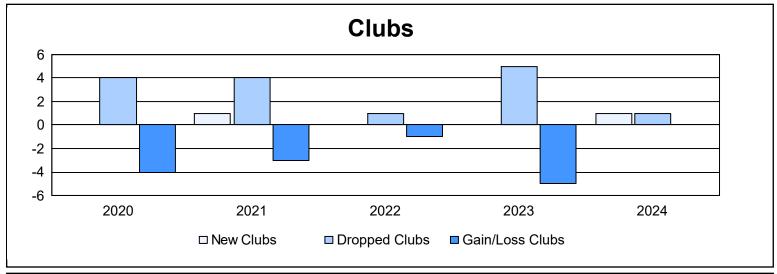

District 16 L

As of June 2024 Cumulative

| Year      | New<br>Clubs | Dropped<br>Clubs | Gain/<br>Loss<br>Clubs | New<br>Members | Charter<br>Members | Reinstate<br>Members | Transfer<br>Members | Total<br>Member<br>Added | Total<br>Members<br>Dropped | Gain/<br>Loss<br>Members |
|-----------|--------------|------------------|------------------------|----------------|--------------------|----------------------|---------------------|--------------------------|-----------------------------|--------------------------|
| 2019-2020 | 0            | 4                | -4                     | 81             | 4                  | 17                   | 14                  | 116                      | 253                         | -137                     |
| 2020-2021 | 1            | 4                | -3                     | 70             | 28                 | 35                   | 12                  | 145                      | 157                         | -12                      |
| 2021-2022 | 0            | 1                | -1                     | 132            | 4                  | 36                   | 4                   | 176                      | 206                         | -30                      |
| 2022-2023 | 0            | 5                | -5                     | 152            | 1                  | 12                   | 9                   | 174                      | 246                         | -72                      |
| 2023-2024 | 1            | 1                | 0                      | 107            | 35                 | 16                   | 9                   | 167                      | 203                         | -36                      |
| Average   | 0            | 3                | -3                     | 108            | 14                 | 23                   | 10                  | 156                      | 213                         | -57                      |