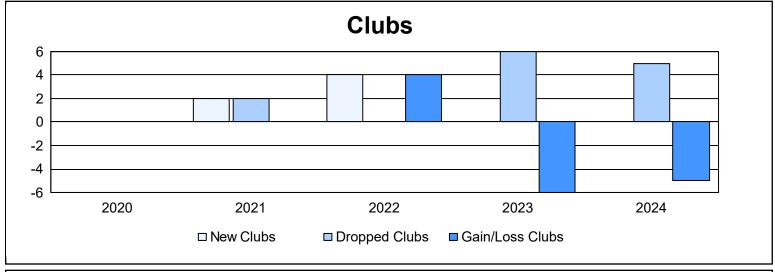

District 18 I As of June 2024 Cumulative

| Year      | New<br>Clubs | Dropped<br>Clubs | Gain/<br>Loss<br>Clubs | New<br>Members | Charter<br>Members | Reinstate<br>Members | Transfer<br>Members | Total<br>Member<br>Added | Total<br>Members<br>Dropped | Gain/<br>Loss<br>Members |
|-----------|--------------|------------------|------------------------|----------------|--------------------|----------------------|---------------------|--------------------------|-----------------------------|--------------------------|
| 2019-2020 | 0            | 0                | 0                      | 97             | 0                  | 3                    | 5                   | 105                      | 144                         | -39                      |
| 2020-2021 | 2            | 2                | 0                      | 165            | 59                 | 5                    | 4                   | 233                      | 248                         | -15                      |
| 2021-2022 | 4            | 0                | 4                      | 126            | 89                 | 3                    | 7                   | 225                      | 210                         | 15                       |
| 2022-2023 | 0            | 6                | -6                     | 135            | 1                  | 9                    | 18                  | 163                      | 255                         | -92                      |
| 2023-2024 | 0            | 5                | -5                     | 131            | 2                  | 6                    | 17                  | 156                      | 234                         | -78                      |
| Average   | 1            | 3                | -1                     | 131            | 30                 | 5                    | 10                  | 176                      | 218                         | -42                      |