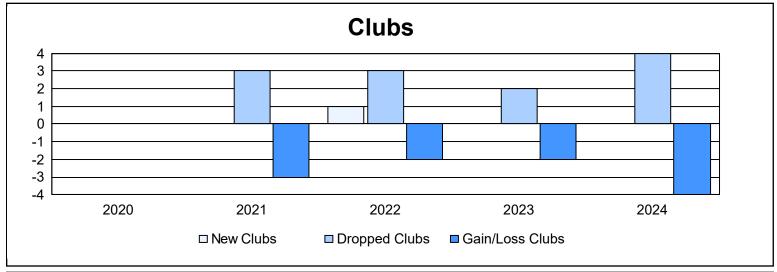

| Year      | New<br>Clubs | Dropped<br>Clubs | Gain/<br>Loss<br>Clubs | New<br>Members | Charter<br>Members | Reinstate<br>Members | Transfer<br>Members | Total<br>Member<br>Added | Total<br>Members<br>Dropped | Gain/<br>Loss<br>Members |
|-----------|--------------|------------------|------------------------|----------------|--------------------|----------------------|---------------------|--------------------------|-----------------------------|--------------------------|
| 2019-2020 | 0            | 0                | 0                      | 99             | 0                  | 7                    | 13                  | 119                      | 144                         | -25                      |
| 2020-2021 | 0            | 3                | -3                     | 137            | 0                  | 12                   | 4                   | 153                      | 179                         | -26                      |
| 2021-2022 | 1            | 3                | -2                     | 105            | 29                 | 3                    | 3                   | 140                      | 171                         | -31                      |
| 2022-2023 | 0            | 2                | -2                     | 137            | 0                  | 14                   | 3                   | 154                      | 153                         | 1                        |
| 2023-2024 | 0            | 4                | -4                     | 130            | 0                  | 12                   | 2                   | 144                      | 226                         | -82                      |
| Average   | 0            | 2                | -2                     | 122            | 6                  | 10                   | 5                   | 142                      | 175                         | -33                      |