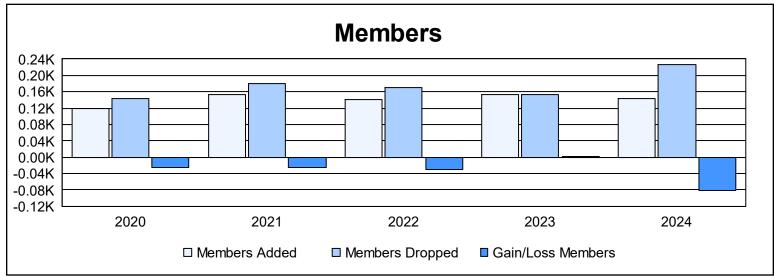

| Year      | New<br>Clubs | Dropped<br>Clubs | Gain/<br>Loss<br>Clubs | New<br>Members | Charter<br>Members | Reinstate<br>Members | Transfer<br>Members | Total<br>Member<br>Added | Total<br>Members<br>Dropped | Gain/<br>Loss<br>Members |
|-----------|--------------|------------------|------------------------|----------------|--------------------|----------------------|---------------------|--------------------------|-----------------------------|--------------------------|
| 2019-2020 | 0            | 0                | 0                      | 99             | 0                  | 7                    | 13                  | 119                      | 144                         | -25                      |
| 2020-2021 | 0            | 3                | -3                     | 137            | 0                  | 12                   | 4                   | 153                      | 179                         | -26                      |
| 2021-2022 | 1            | 3                | -2                     | 105            | 29                 | 3                    | 3                   | 140                      | 171                         | -31                      |
| 2022-2023 | 0            | 2                | -2                     | 137            | 0                  | 14                   | 3                   | 154                      | 153                         | 1                        |
| 2023-2024 | 0            | 4                | -4                     | 130            | 0                  | 12                   | 2                   | 144                      | 226                         | -82                      |
| Average   | 0            | 2                | -2                     | 122            | 6                  | 10                   | 5                   | 142                      | 175                         | -33                      |