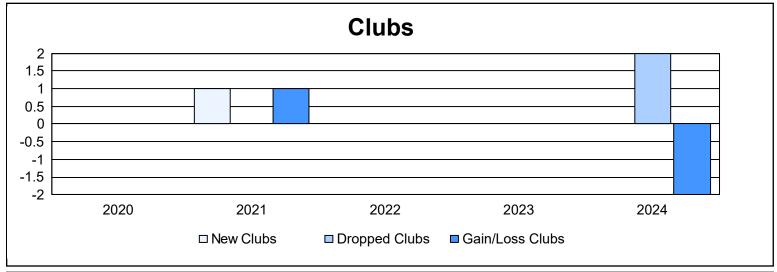

District 19 I As of June 2024 Cumulative

| Year      | New<br>Clubs | Dropped<br>Clubs | Gain/<br>Loss<br>Clubs | New<br>Members | Charter<br>Members | Reinstate<br>Members | Transfer<br>Members | Total<br>Member<br>Added | Total<br>Members<br>Dropped | Gain/<br>Loss<br>Members |
|-----------|--------------|------------------|------------------------|----------------|--------------------|----------------------|---------------------|--------------------------|-----------------------------|--------------------------|
| 2019-2020 | 0            | 0                | 0                      | 150            | 0                  | 8                    | 12                  | 170                      | 184                         | -14                      |
| 2020-2021 | 1            | 0                | 1                      | 82             | 17                 | 16                   | 9                   | 124                      | 200                         | -76                      |
| 2021-2022 | 0            | 0                | 0                      | 131            | 2                  | 8                    | 13                  | 154                      | 185                         | -31                      |
| 2022-2023 | 0            | 0                | 0                      | 207            | 3                  | 20                   | 10                  | 240                      | 215                         | 25                       |
| 2023-2024 | 0            | 2                | -2                     | 145            | 0                  | 17                   | 8                   | 170                      | 197                         | -27                      |
| Average   | 0            | 0                | 0                      | 143            | 4                  | 14                   | 10                  | 172                      | 196                         | -25                      |