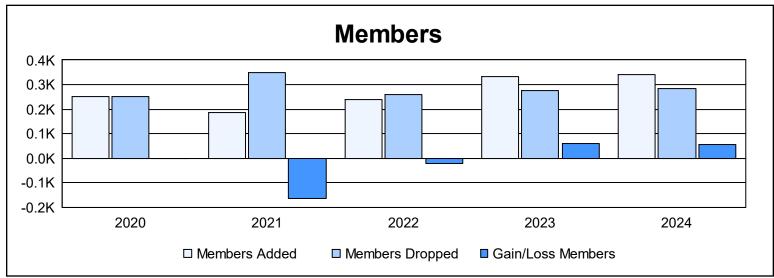

District 19 L As of June 2024 Cumulative

| Year      | New<br>Clubs | Dropped<br>Clubs | Gain/<br>Loss<br>Clubs | New<br>Members | Charter<br>Members | Reinstate<br>Members | Transfer<br>Members | Total<br>Member<br>Added | Total<br>Members<br>Dropped | Gain/<br>Loss<br>Members |
|-----------|--------------|------------------|------------------------|----------------|--------------------|----------------------|---------------------|--------------------------|-----------------------------|--------------------------|
| 2019-2020 | 3            | 0                | 3                      | 164            | 68                 | 10                   | 10                  | 252                      | 253                         | -1                       |
| 2020-2021 | 2            | 0                | 2                      | 87             | 52                 | 13                   | 34                  | 186                      | 350                         | -164                     |
| 2021-2022 | 0            | 0                | 0                      | 187            | 5                  | 34                   | 14                  | 240                      | 261                         | -21                      |
| 2022-2023 | 1            | 1                | 0                      | 275            | 31                 | 13                   | 15                  | 334                      | 275                         | 59                       |
| 2023-2024 | 4            | 2                | 2                      | 231            | 84                 | 15                   | 9                   | 339                      | 283                         | 56                       |
| Average   | 2            | 1                | 1                      | 189            | 48                 | 17                   | 16                  | 270                      | 284                         | -14                      |