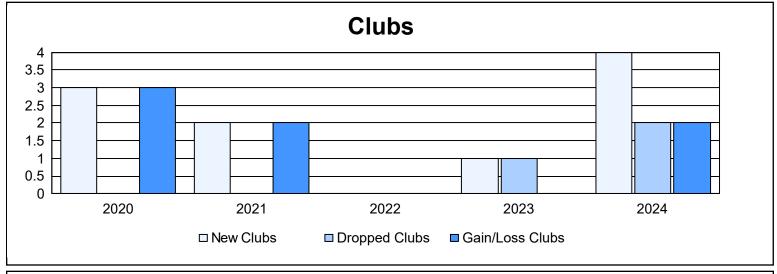

District 19 L As of June 2024 Cumulative

| Year      | New<br>Clubs | Dropped<br>Clubs | Gain/<br>Loss<br>Clubs | New<br>Members | Charter<br>Members | Reinstate<br>Members | Transfer<br>Members | Total<br>Member<br>Added | Total<br>Members<br>Dropped | Gain/<br>Loss<br>Members |
|-----------|--------------|------------------|------------------------|----------------|--------------------|----------------------|---------------------|--------------------------|-----------------------------|--------------------------|
| 2019-2020 | 3            | 0                | 3                      | 164            | 68                 | 10                   | 10                  | 252                      | 253                         | -1                       |
| 2020-2021 | 2            | 0                | 2                      | 87             | 52                 | 13                   | 34                  | 186                      | 350                         | -164                     |
| 2021-2022 | 0            | 0                | 0                      | 187            | 5                  | 34                   | 14                  | 240                      | 261                         | -21                      |
| 2022-2023 | 1            | 1                | 0                      | 275            | 31                 | 13                   | 15                  | 334                      | 275                         | 59                       |
| 2023-2024 | 4            | 2                | 2                      | 231            | 84                 | 15                   | 9                   | 339                      | 283                         | 56                       |
| Average   | 2            | 1                | 1                      | 189            | 48                 | 17                   | 16                  | 270                      | 284                         | -14                      |