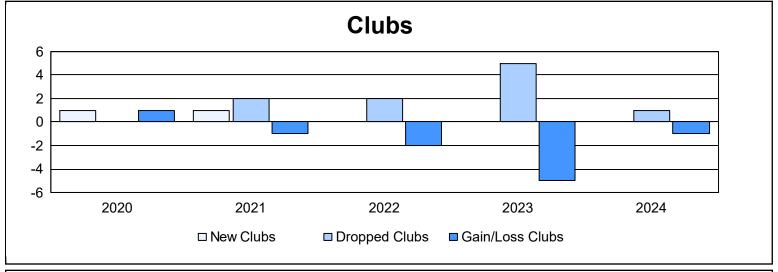

District 2 A3 As of June 2024 Cumulative

| Year      | New<br>Clubs | Dropped<br>Clubs | Gain/<br>Loss<br>Clubs | New<br>Members | Charter<br>Members | Reinstate<br>Members | Transfer<br>Members | Total<br>Member<br>Added | Total<br>Members<br>Dropped | Gain/<br>Loss<br>Members |
|-----------|--------------|------------------|------------------------|----------------|--------------------|----------------------|---------------------|--------------------------|-----------------------------|--------------------------|
| 2019-2020 | 1            | 0                | 1                      | 118            | 31                 | 5                    | 16                  | 170                      | 168                         | 2                        |
| 2020-2021 | 1            | 2                | -1                     | 95             | 23                 | 3                    | 15                  | 136                      | 175                         | -39                      |
| 2021-2022 | 0            | 2                | -2                     | 129            | 7                  | 13                   | 12                  | 161                      | 206                         | -45                      |
| 2022-2023 | 0            | 5                | -5                     | 129            | 2                  | 14                   | 8                   | 153                      | 193                         | -40                      |
| 2023-2024 | 0            | 1                | -1                     | 144            | 0                  | 13                   | 4                   | 161                      | 192                         | -31                      |
| Average   | 0            | 2                | -2                     | 123            | 13                 | 10                   | 11                  | 156                      | 187                         | -31                      |