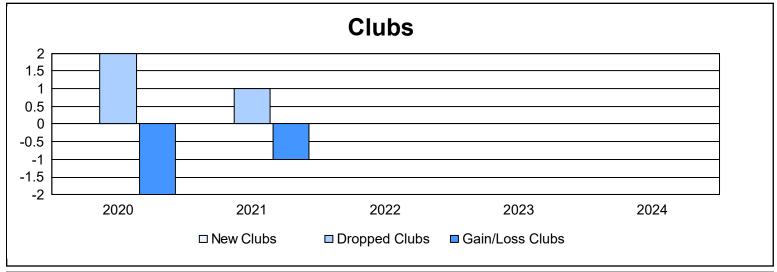

| Year      | New<br>Clubs | Dropped<br>Clubs | Gain/<br>Loss<br>Clubs | New<br>Members | Charter<br>Members | Reinstate<br>Members | Transfer<br>Members | Total<br>Member<br>Added | Total<br>Members<br>Dropped | Gain/<br>Loss<br>Members |
|-----------|--------------|------------------|------------------------|----------------|--------------------|----------------------|---------------------|--------------------------|-----------------------------|--------------------------|
| 2019-2020 | 0            | 2                | -2                     | 80             | 0                  | 7                    | 7                   | 94                       | 132                         | -38                      |
| 2020-2021 | 0            | 1                | -1                     | 96             | 0                  | 4                    | 3                   | 103                      | 118                         | -15                      |
| 2021-2022 | 0            | 0                | 0                      | 121            | 0                  | 2                    | 4                   | 127                      | 123                         | 4                        |
| 2022-2023 | 0            | 0                | 0                      | 93             | 0                  | 2                    | 2                   | 97                       | 96                          | 1                        |
| 2023-2024 | 0            | 0                | 0                      | 69             | 1                  | 12                   | 2                   | 84                       | 134                         | -50                      |
| Average   | 0            | 1                | -1                     | 92             | 0                  | 5                    | 4                   | 101                      | 121                         | -20                      |