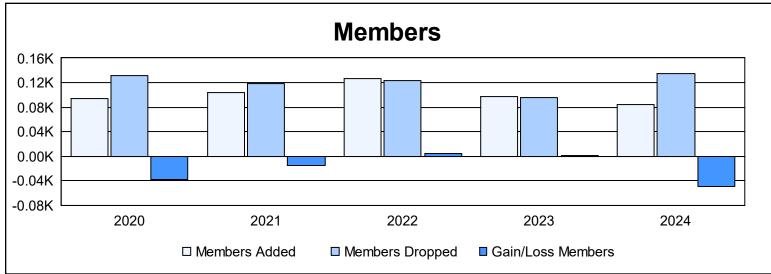

| Year      | New<br>Clubs | Dropped<br>Clubs | Gain/<br>Loss<br>Clubs | New<br>Members | Charter<br>Members | Reinstate<br>Members | Transfer<br>Members | Total<br>Member<br>Added | Total<br>Members<br>Dropped | Gain/<br>Loss<br>Members |
|-----------|--------------|------------------|------------------------|----------------|--------------------|----------------------|---------------------|--------------------------|-----------------------------|--------------------------|
| 2019-2020 | 0            | 2                | -2                     | 80             | 0                  | 7                    | 7                   | 94                       | 132                         | -38                      |
| 2020-2021 | 0            | 1                | -1                     | 96             | 0                  | 4                    | 3                   | 103                      | 118                         | -15                      |
| 2021-2022 | 0            | 0                | 0                      | 121            | 0                  | 2                    | 4                   | 127                      | 123                         | 4                        |
| 2022-2023 | 0            | 0                | 0                      | 93             | 0                  | 2                    | 2                   | 97                       | 96                          | 1                        |
| 2023-2024 | 0            | 0                | 0                      | 69             | 1                  | 12                   | 2                   | 84                       | 134                         | -50                      |
| Average   | 0            | 1                | -1                     | 92             | 0                  | 5                    | 4                   | 101                      | 121                         | -20                      |