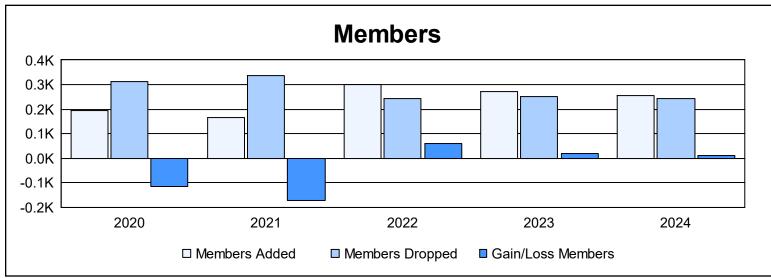

District 2 E2

As of June 2024 Cumulative

| Year      | New<br>Clubs | Dropped<br>Clubs | Gain/<br>Loss<br>Clubs | New<br>Members | Charter<br>Members | Reinstate<br>Members | Transfer<br>Members | Total<br>Member<br>Added | Total<br>Members<br>Dropped | Gain/<br>Loss<br>Members |
|-----------|--------------|------------------|------------------------|----------------|--------------------|----------------------|---------------------|--------------------------|-----------------------------|--------------------------|
| 2019-2020 | 0            | 4                | -4                     | 164            | 2                  | 8                    | 22                  | 196                      | 313                         | -117                     |
| 2020-2021 | 0            | 7                | -7                     | 131            | 2                  | 11                   | 20                  | 164                      | 338                         | -174                     |
| 2021-2022 | 0            | 2                | -2                     | 267            | 3                  | 12                   | 20                  | 302                      | 244                         | 58                       |
| 2022-2023 | 1            | 3                | -2                     | 211            | 28                 | 11                   | 21                  | 271                      | 251                         | 20                       |
| 2023-2024 | 0            | 2                | -2                     | 222            | 6                  | 12                   | 14                  | 254                      | 243                         | 11                       |
| Average   | 0            | 4                | -3                     | 199            | 8                  | 11                   | 19                  | 237                      | 278                         | -40                      |