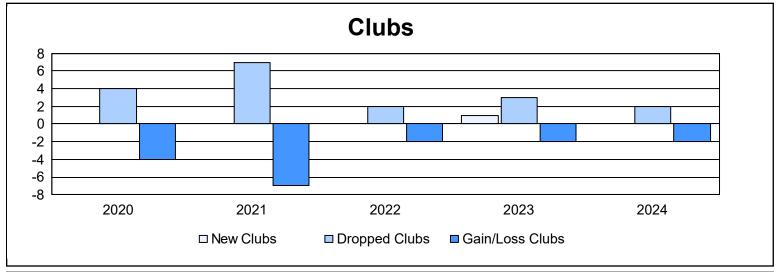

District 2 E2

As of June 2024 Cumulative

| Year      | New<br>Clubs | Dropped<br>Clubs | Gain/<br>Loss<br>Clubs | New<br>Members | Charter<br>Members | Reinstate<br>Members | Transfer<br>Members | Total<br>Member<br>Added | Total<br>Members<br>Dropped | Gain/<br>Loss<br>Members |
|-----------|--------------|------------------|------------------------|----------------|--------------------|----------------------|---------------------|--------------------------|-----------------------------|--------------------------|
| 2019-2020 | 0            | 4                | -4                     | 164            | 2                  | 8                    | 22                  | 196                      | 313                         | -117                     |
| 2020-2021 | 0            | 7                | -7                     | 131            | 2                  | 11                   | 20                  | 164                      | 338                         | -174                     |
| 2021-2022 | 0            | 2                | -2                     | 267            | 3                  | 12                   | 20                  | 302                      | 244                         | 58                       |
| 2022-2023 | 1            | 3                | -2                     | 211            | 28                 | 11                   | 21                  | 271                      | 251                         | 20                       |
| 2023-2024 | 0            | 2                | -2                     | 222            | 6                  | 12                   | 14                  | 254                      | 243                         | 11                       |
| Average   | 0            | 4                | -3                     | 199            | 8                  | 11                   | 19                  | 237                      | 278                         | -40                      |