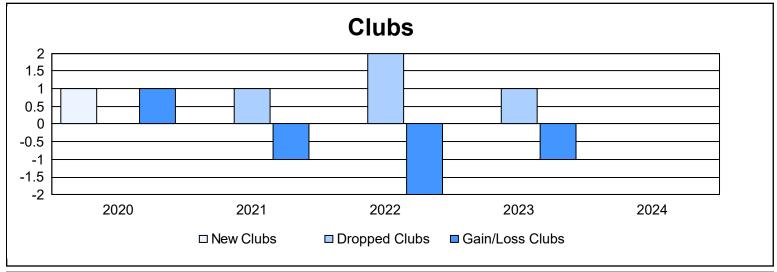

District 2 S1

As of June 2024 Cumulative

| Year      | New<br>Clubs | Dropped<br>Clubs | Gain/<br>Loss<br>Clubs | New<br>Members | Charter<br>Members | Reinstate<br>Members | Transfer<br>Members | Total<br>Member<br>Added | Total<br>Members<br>Dropped | Gain/<br>Loss<br>Members |
|-----------|--------------|------------------|------------------------|----------------|--------------------|----------------------|---------------------|--------------------------|-----------------------------|--------------------------|
| 2019-2020 | 1            | 0                | 1                      | 159            | 23                 | 8                    | 3                   | 193                      | 173                         | 20                       |
| 2020-2021 | 0            | 1                | -1                     | 122            | 7                  | 8                    | 6                   | 143                      | 261                         | -118                     |
| 2021-2022 | 0            | 2                | -2                     | 194            | 0                  | 6                    | 5                   | 205                      | 256                         | -51                      |
| 2022-2023 | 0            | 1                | -1                     | 177            | 0                  | 4                    | 10                  | 191                      | 187                         | 4                        |
| 2023-2024 | 0            | 0                | 0                      | 147            | 0                  | 7                    | 5                   | 159                      | 239                         | -80                      |
| Average   | 0            | 1                | -1                     | 160            | 6                  | 7                    | 6                   | 178                      | 223                         | -45                      |