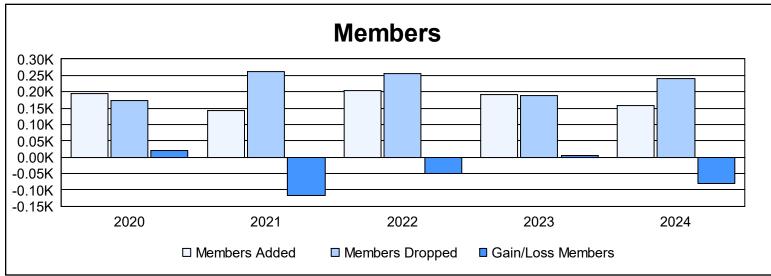

District 2 S1

As of June 2024 Cumulative

| Year      | New<br>Clubs | Dropped<br>Clubs | Gain/<br>Loss<br>Clubs | New<br>Members | Charter<br>Members | Reinstate<br>Members | Transfer<br>Members | Total<br>Member<br>Added | Total<br>Members<br>Dropped | Gain/<br>Loss<br>Members |
|-----------|--------------|------------------|------------------------|----------------|--------------------|----------------------|---------------------|--------------------------|-----------------------------|--------------------------|
| 2019-2020 | 1            | 0                | 1                      | 159            | 23                 | 8                    | 3                   | 193                      | 173                         | 20                       |
| 2020-2021 | 0            | 1                | -1                     | 122            | 7                  | 8                    | 6                   | 143                      | 261                         | -118                     |
| 2021-2022 | 0            | 2                | -2                     | 194            | 0                  | 6                    | 5                   | 205                      | 256                         | -51                      |
| 2022-2023 | 0            | 1                | -1                     | 177            | 0                  | 4                    | 10                  | 191                      | 187                         | 4                        |
| 2023-2024 | 0            | 0                | 0                      | 147            | 0                  | 7                    | 5                   | 159                      | 239                         | -80                      |
| Average   | 0            | 1                | -1                     | 160            | 6                  | 7                    | 6                   | 178                      | 223                         | -45                      |