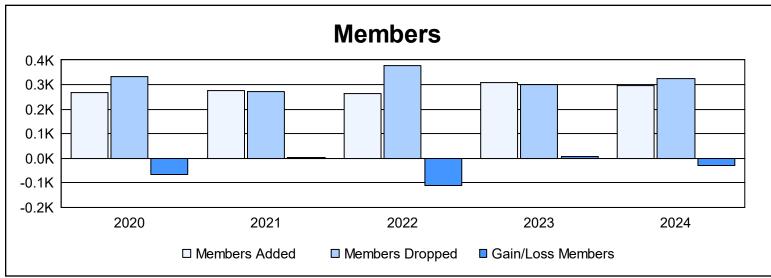

District 2 S3 As of June 2024 Cumulative

| Year      | New<br>Clubs | Dropped<br>Clubs | Gain/<br>Loss<br>Clubs | New<br>Members | Charter<br>Members | Reinstate<br>Members | Transfer<br>Members | Total<br>Member<br>Added | Total<br>Members<br>Dropped | Gain/<br>Loss<br>Members |
|-----------|--------------|------------------|------------------------|----------------|--------------------|----------------------|---------------------|--------------------------|-----------------------------|--------------------------|
| 2019-2020 | 0            | 3                | -3                     | 216            | 4                  | 15                   | 33                  | 268                      | 333                         | -65                      |
| 2020-2021 | 2            | 1                | 1                      | 179            | 65                 | 21                   | 9                   | 274                      | 270                         | 4                        |
| 2021-2022 | 1            | 2                | -1                     | 211            | 30                 | 9                    | 13                  | 263                      | 376                         | -113                     |
| 2022-2023 | 0            | 3                | -3                     | 253            | 9                  | 14                   | 32                  | 308                      | 301                         | 7                        |
| 2023-2024 | 2            | 0                | 2                      | 217            | 54                 | 17                   | 7                   | 295                      | 325                         | -30                      |
| Average   | 1            | 2                | -1                     | 215            | 32                 | 15                   | 19                  | 282                      | 321                         | -39                      |