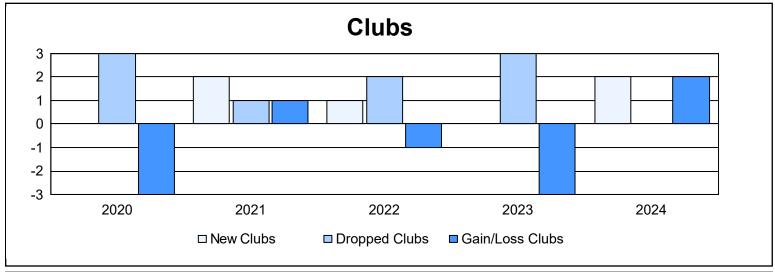

District 2 S3 As of June 2024 Cumulative

| Year      | New<br>Clubs | Dropped<br>Clubs | Gain/<br>Loss<br>Clubs | New<br>Members | Charter<br>Members | Reinstate<br>Members | Transfer<br>Members | Total<br>Member<br>Added | Total<br>Members<br>Dropped | Gain/<br>Loss<br>Members |
|-----------|--------------|------------------|------------------------|----------------|--------------------|----------------------|---------------------|--------------------------|-----------------------------|--------------------------|
| 2019-2020 | 0            | 3                | -3                     | 216            | 4                  | 15                   | 33                  | 268                      | 333                         | -65                      |
| 2020-2021 | 2            | 1                | 1                      | 179            | 65                 | 21                   | 9                   | 274                      | 270                         | 4                        |
| 2021-2022 | 1            | 2                | -1                     | 211            | 30                 | 9                    | 13                  | 263                      | 376                         | -113                     |
| 2022-2023 | 0            | 3                | -3                     | 253            | 9                  | 14                   | 32                  | 308                      | 301                         | 7                        |
| 2023-2024 | 2            | 0                | 2                      | 217            | 54                 | 17                   | 7                   | 295                      | 325                         | -30                      |
| Average   | 1            | 2                | -1                     | 215            | 32                 | 15                   | 19                  | 282                      | 321                         | -39                      |