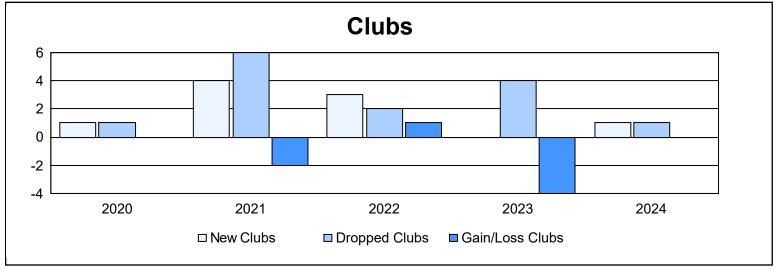

District 2 T1 As of June 2024 Cumulative

| Year      | New<br>Clubs | Dropped<br>Clubs | Gain/<br>Loss<br>Clubs | New<br>Members | Charter<br>Members | Reinstate<br>Members | Transfer<br>Members | Total<br>Member<br>Added | Total<br>Members<br>Dropped | Gain/<br>Loss<br>Members |
|-----------|--------------|------------------|------------------------|----------------|--------------------|----------------------|---------------------|--------------------------|-----------------------------|--------------------------|
| 2019-2020 | 1            | 1                | 0                      | 65             | 53                 | 1                    | 2                   | 121                      | 182                         | -61                      |
| 2020-2021 | 4            | 6                | -2                     | 115            | 87                 | 6                    | 1                   | 209                      | 222                         | -13                      |
| 2021-2022 | 3            | 2                | 1                      | 268            | 107                | 41                   | 4                   | 420                      | 226                         | 194                      |
| 2022-2023 | 0            | 4                | -4                     | 157            | 3                  | 3                    | 8                   | 171                      | 241                         | -70                      |
| 2023-2024 | 1            | 1                | 0                      | 168            | 31                 | 7                    | 7                   | 213                      | 226                         | -13                      |
| Average   | 2            | 3                | -1                     | 155            | 56                 | 12                   | 4                   | 227                      | 219                         | 7                        |