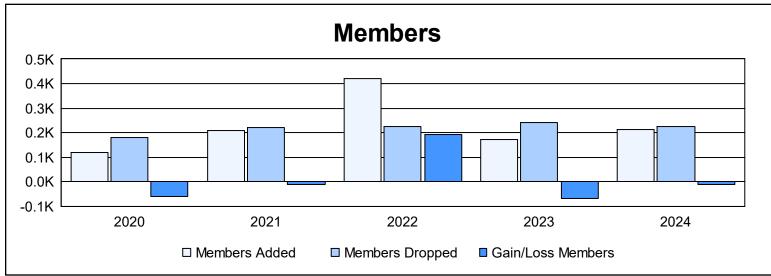

District 2 T1 As of June 2024 Cumulative

| Year      | New<br>Clubs | Dropped<br>Clubs | Gain/<br>Loss<br>Clubs | New<br>Members | Charter<br>Members | Reinstate<br>Members | Transfer<br>Members | Total<br>Member<br>Added | Total<br>Members<br>Dropped | Gain/<br>Loss<br>Members |
|-----------|--------------|------------------|------------------------|----------------|--------------------|----------------------|---------------------|--------------------------|-----------------------------|--------------------------|
| 2019-2020 | 1            | 1                | 0                      | 65             | 53                 | 1                    | 2                   | 121                      | 182                         | -61                      |
| 2020-2021 | 4            | 6                | -2                     | 115            | 87                 | 6                    | 1                   | 209                      | 222                         | -13                      |
| 2021-2022 | 3            | 2                | 1                      | 268            | 107                | 41                   | 4                   | 420                      | 226                         | 194                      |
| 2022-2023 | 0            | 4                | -4                     | 157            | 3                  | 3                    | 8                   | 171                      | 241                         | -70                      |
| 2023-2024 | 1            | 1                | 0                      | 168            | 31                 | 7                    | 7                   | 213                      | 226                         | -13                      |
| Average   | 2            | 3                | -1                     | 155            | 56                 | 12                   | 4                   | 227                      | 219                         | 7                        |