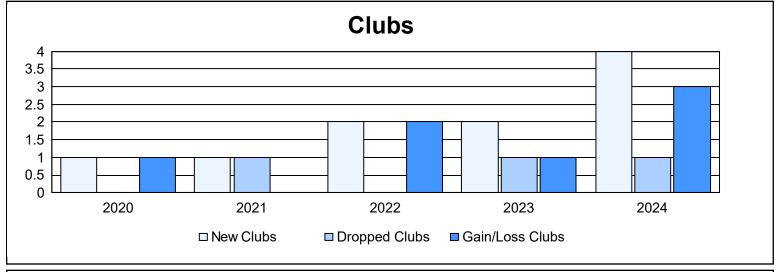

District 2 X1 As of June 2024 Cumulative

| Year      | New<br>Clubs | Dropped<br>Clubs | Gain/<br>Loss<br>Clubs | New<br>Members | Charter<br>Members | Reinstate<br>Members | Transfer<br>Members | Total<br>Member<br>Added | Total<br>Members<br>Dropped | Gain/<br>Loss<br>Members |
|-----------|--------------|------------------|------------------------|----------------|--------------------|----------------------|---------------------|--------------------------|-----------------------------|--------------------------|
| 2019-2020 | 1            | 0                | 1                      | 237            | 25                 | 20                   | 11                  | 293                      | 290                         | 3                        |
| 2020-2021 | 1            | 1                | 0                      | 190            | 28                 | 8                    | 8                   | 234                      | 270                         | -36                      |
| 2021-2022 | 2            | 0                | 2                      | 319            | 57                 | 9                    | 7                   | 392                      | 284                         | 108                      |
| 2022-2023 | 2            | 1                | 1                      | 272            | 61                 | 21                   | 29                  | 383                      | 444                         | -61                      |
| 2023-2024 | 4            | 1                | 3                      | 283            | 122                | 15                   | 13                  | 433                      | 318                         | 115                      |
| Average   | 2            | 1                | 1                      | 260            | 59                 | 15                   | 14                  | 347                      | 321                         | 26                       |