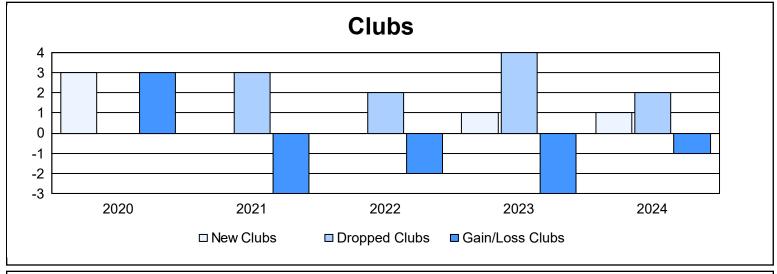

District 2 X2 As of June 2024 Cumulative

| Year      | New<br>Clubs | Dropped<br>Clubs | Gain/<br>Loss<br>Clubs | New<br>Members | Charter<br>Members | Reinstate<br>Members | Transfer<br>Members | Total<br>Member<br>Added | Total<br>Members<br>Dropped | Gain/<br>Loss<br>Members |
|-----------|--------------|------------------|------------------------|----------------|--------------------|----------------------|---------------------|--------------------------|-----------------------------|--------------------------|
| 2019-2020 | 3            | 0                | 3                      | 96             | 107                | 5                    | 5                   | 213                      | 188                         | 25                       |
| 2020-2021 | 0            | 3                | -3                     | 129            | 3                  | 4                    | 9                   | 145                      | 193                         | -48                      |
| 2021-2022 | 0            | 2                | -2                     | 212            | 2                  | 7                    | 8                   | 229                      | 180                         | 49                       |
| 2022-2023 | 1            | 4                | -3                     | 127            | 24                 | 6                    | 1                   | 158                      | 252                         | -94                      |
| 2023-2024 | 1            | 2                | -1                     | 139            | 37                 | 5                    | 21                  | 202                      | 185                         | 17                       |
| Average   | 1            | 2                | -1                     | 141            | 35                 | 5                    | 9                   | 189                      | 200                         | -10                      |