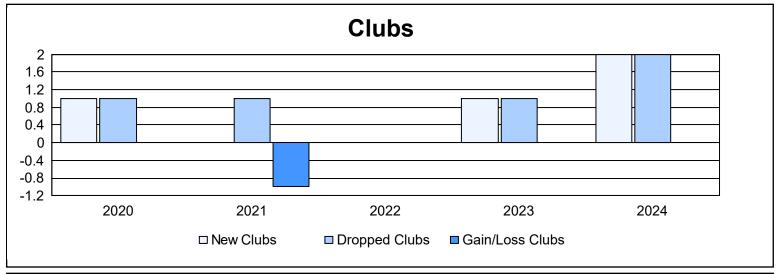

District 2 X3 As of June 2024 Cumulative

| Year      | New<br>Clubs | Dropped<br>Clubs | Gain/<br>Loss<br>Clubs | New<br>Members | Charter<br>Members | Reinstate<br>Members | Transfer<br>Members | Total<br>Member<br>Added | Total<br>Members<br>Dropped | Gain/<br>Loss<br>Members |
|-----------|--------------|------------------|------------------------|----------------|--------------------|----------------------|---------------------|--------------------------|-----------------------------|--------------------------|
| 2019-2020 | 1            | 1                | 0                      | 140            | 20                 | 5                    | 10                  | 175                      | 208                         | -33                      |
| 2020-2021 | 0            | 1                | -1                     | 156            | 2                  | 4                    | 3                   | 165                      | 228                         | -63                      |
| 2021-2022 | 0            | 0                | 0                      | 195            | 8                  | 18                   | 7                   | 228                      | 225                         | 3                        |
| 2022-2023 | 1            | 1                | 0                      | 175            | 22                 | 7                    | 8                   | 212                      | 262                         | -50                      |
| 2023-2024 | 2            | 2                | 0                      | 212            | 59                 | 6                    | 11                  | 288                      | 235                         | 53                       |
| Average   | 1            | 1                | 0                      | 176            | 22                 | 8                    | 8                   | 214                      | 232                         | -18                      |