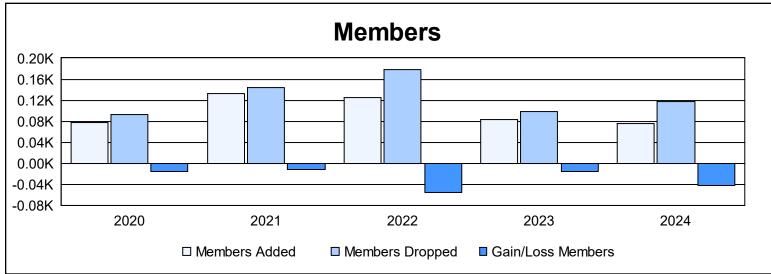

District 20 E1 As of June 2024 Cumulative

| Year      | New<br>Clubs | Dropped<br>Clubs | Gain/<br>Loss<br>Clubs | New<br>Members | Charter<br>Members | Reinstate<br>Members | Transfer<br>Members | Total<br>Member<br>Added | Total<br>Members<br>Dropped | Gain/<br>Loss<br>Members |
|-----------|--------------|------------------|------------------------|----------------|--------------------|----------------------|---------------------|--------------------------|-----------------------------|--------------------------|
| 2019-2020 | 0            | 0                | 0                      | 69             | 2                  | 6                    | 0                   | 77                       | 92                          | -15                      |
| 2020-2021 | 2            | 1                | 1                      | 76             | 49                 | 8                    | 0                   | 133                      | 144                         | -11                      |
| 2021-2022 | 0            | 3                | -3                     | 94             | 3                  | 10                   | 17                  | 124                      | 179                         | -55                      |
| 2022-2023 | 0            | 0                | 0                      | 69             | 0                  | 12                   | 2                   | 83                       | 99                          | -16                      |
| 2023-2024 | 0            | 0                | 0                      | 64             | 0                  | 8                    | 3                   | 75                       | 117                         | -42                      |
| Average   | 0            | 1                | 0                      | 74             | 11                 | 9                    | 4                   | 98                       | 126                         | -28                      |