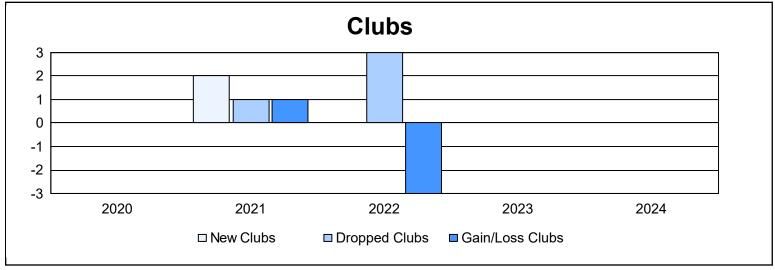

District 20 E1 As of June 2024 Cumulative

| Year      | New<br>Clubs | Dropped<br>Clubs | Gain/<br>Loss<br>Clubs | New<br>Members | Charter<br>Members | Reinstate<br>Members | Transfer<br>Members | Total<br>Member<br>Added | Total<br>Members<br>Dropped | Gain/<br>Loss<br>Members |
|-----------|--------------|------------------|------------------------|----------------|--------------------|----------------------|---------------------|--------------------------|-----------------------------|--------------------------|
| 2019-2020 | 0            | 0                | 0                      | 69             | 2                  | 6                    | 0                   | 77                       | 92                          | -15                      |
| 2020-2021 | 2            | 1                | 1                      | 76             | 49                 | 8                    | 0                   | 133                      | 144                         | -11                      |
| 2021-2022 | 0            | 3                | -3                     | 94             | 3                  | 10                   | 17                  | 124                      | 179                         | -55                      |
| 2022-2023 | 0            | 0                | 0                      | 69             | 0                  | 12                   | 2                   | 83                       | 99                          | -16                      |
| 2023-2024 | 0            | 0                | 0                      | 64             | 0                  | 8                    | 3                   | 75                       | 117                         | -42                      |
| Average   | 0            | 1                | 0                      | 74             | 11                 | 9                    | 4                   | 98                       | 126                         | -28                      |