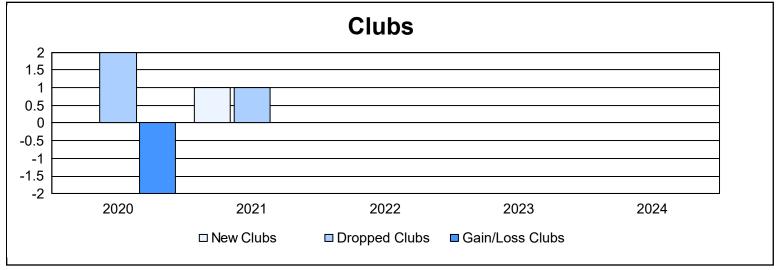

District 20 E2 As of June 2024 Cumulative

| Year      | New<br>Clubs | Dropped<br>Clubs | Gain/<br>Loss<br>Clubs | New<br>Members | Charter<br>Members | Reinstate<br>Members | Transfer<br>Members | Total<br>Member<br>Added | Total<br>Members<br>Dropped | Gain/<br>Loss<br>Members |
|-----------|--------------|------------------|------------------------|----------------|--------------------|----------------------|---------------------|--------------------------|-----------------------------|--------------------------|
| 2019-2020 | 0            | 2                | -2                     | 61             | 0                  | 1                    | 8                   | 70                       | 121                         | -51                      |
| 2020-2021 | 1            | 1                | 0                      | 53             | 21                 | 7                    | 1                   | 82                       | 93                          | -11                      |
| 2021-2022 | 0            | 0                | 0                      | 50             | 0                  | 3                    | 1                   | 54                       | 103                         | -49                      |
| 2022-2023 | 0            | 0                | 0                      | 85             | 0                  | 1                    | 2                   | 88                       | 64                          | 24                       |
| 2023-2024 | 0            | 0                | 0                      | 71             | 0                  | 3                    | 0                   | 74                       | 75                          | -1                       |
| Average   | 0            | 1                | 0                      | 64             | 4                  | 3                    | 2                   | 74                       | 91                          | -18                      |