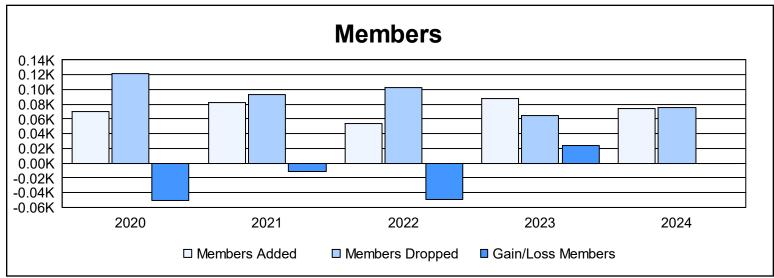

District 20 E2 As of June 2024 Cumulative

| Year      | New<br>Clubs | Dropped<br>Clubs | Gain/<br>Loss<br>Clubs | New<br>Members | Charter<br>Members | Reinstate<br>Members | Transfer<br>Members | Total<br>Member<br>Added | Total<br>Members<br>Dropped | Gain/<br>Loss<br>Members |
|-----------|--------------|------------------|------------------------|----------------|--------------------|----------------------|---------------------|--------------------------|-----------------------------|--------------------------|
| 2019-2020 | 0            | 2                | -2                     | 61             | 0                  | 1                    | 8                   | 70                       | 121                         | -51                      |
| 2020-2021 | 1            | 1                | 0                      | 53             | 21                 | 7                    | 1                   | 82                       | 93                          | -11                      |
| 2021-2022 | 0            | 0                | 0                      | 50             | 0                  | 3                    | 1                   | 54                       | 103                         | -49                      |
| 2022-2023 | 0            | 0                | 0                      | 85             | 0                  | 1                    | 2                   | 88                       | 64                          | 24                       |
| 2023-2024 | 0            | 0                | 0                      | 71             | 0                  | 3                    | 0                   | 74                       | 75                          | -1                       |
| Average   | 0            | 1                | 0                      | 64             | 4                  | 3                    | 2                   | 74                       | 91                          | -18                      |