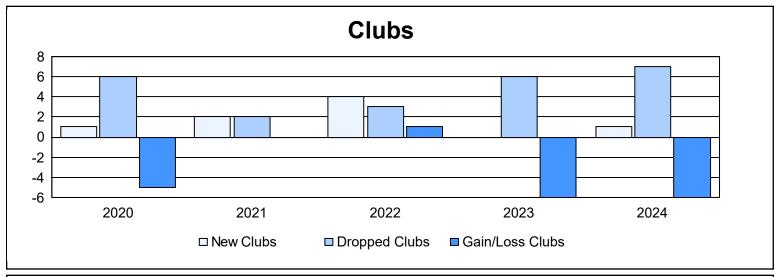

District 20 K1 As of June 2024 Cumulative

| Year      | New<br>Clubs | Dropped<br>Clubs | Gain/<br>Loss<br>Clubs | New<br>Members | Charter<br>Members | Reinstate<br>Members | Transfer<br>Members | Total<br>Member<br>Added | Total<br>Members<br>Dropped | Gain/<br>Loss<br>Members |
|-----------|--------------|------------------|------------------------|----------------|--------------------|----------------------|---------------------|--------------------------|-----------------------------|--------------------------|
| 2019-2020 | 1            | 6                | -5                     | 155            | 31                 | 7                    | 45                  | 238                      | 353                         | -115                     |
| 2020-2021 | 2            | 2                | 0                      | 195            | 63                 | 23                   | 5                   | 286                      | 296                         | -10                      |
| 2021-2022 | 4            | 3                | 1                      | 195            | 122                | 10                   | 7                   | 334                      | 262                         | 72                       |
| 2022-2023 | 0            | 6                | -6                     | 353            | 8                  | 8                    | 10                  | 379                      | 329                         | 50                       |
| 2023-2024 | 1            | 7                | -6                     | 177            | 22                 | 6                    | 8                   | 213                      | 306                         | -93                      |
| Average   | 2            | 5                | -3                     | 215            | 49                 | 11                   | 15                  | 290                      | 309                         | -19                      |