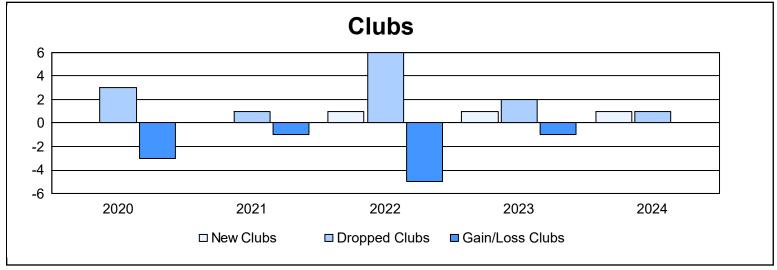

District 20 R2 As of June 2024 Cumulative

| Year      | New<br>Clubs | Dropped<br>Clubs | Gain/<br>Loss<br>Clubs | New<br>Members | Charter<br>Members | Reinstate<br>Members | Transfer<br>Members | Total<br>Member<br>Added | Total<br>Members<br>Dropped | Gain/<br>Loss<br>Members |
|-----------|--------------|------------------|------------------------|----------------|--------------------|----------------------|---------------------|--------------------------|-----------------------------|--------------------------|
| 2019-2020 | 0            | 3                | -3                     | 207            | 3                  | 13                   | 3                   | 226                      | 287                         | -61                      |
| 2020-2021 | 0            | 1                | -1                     | 80             | 0                  | 7                    | 7                   | 94                       | 132                         | -38                      |
| 2021-2022 | 1            | 6                | -5                     | 230            | 22                 | 11                   | 3                   | 266                      | 212                         | 54                       |
| 2022-2023 | 1            | 2                | -1                     | 132            | 20                 | 9                    | 3                   | 164                      | 142                         | 22                       |
| 2023-2024 | 1            | 1                | 0                      | 176            | 24                 | 6                    | 3                   | 209                      | 112                         | 97                       |
| Average   | 1            | 3                | -2                     | 165            | 14                 | 9                    | 4                   | 192                      | 177                         | 15                       |