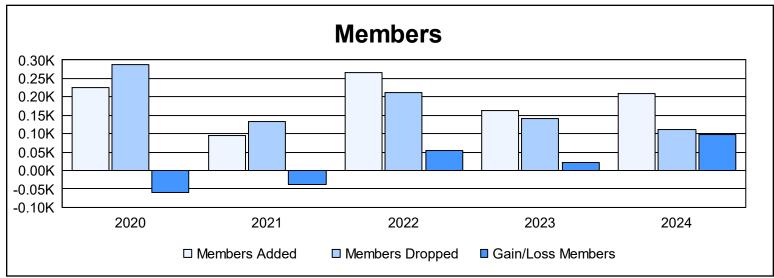

District 20 R2 As of June 2024 Cumulative

| Year      | New<br>Clubs | Dropped<br>Clubs | Gain/<br>Loss<br>Clubs | New<br>Members | Charter<br>Members | Reinstate<br>Members | Transfer<br>Members | Total<br>Member<br>Added | Total<br>Members<br>Dropped | Gain/<br>Loss<br>Members |
|-----------|--------------|------------------|------------------------|----------------|--------------------|----------------------|---------------------|--------------------------|-----------------------------|--------------------------|
| 2019-2020 | 0            | 3                | -3                     | 207            | 3                  | 13                   | 3                   | 226                      | 287                         | -61                      |
| 2020-2021 | 0            | 1                | -1                     | 80             | 0                  | 7                    | 7                   | 94                       | 132                         | -38                      |
| 2021-2022 | 1            | 6                | -5                     | 230            | 22                 | 11                   | 3                   | 266                      | 212                         | 54                       |
| 2022-2023 | 1            | 2                | -1                     | 132            | 20                 | 9                    | 3                   | 164                      | 142                         | 22                       |
| 2023-2024 | 1            | 1                | 0                      | 176            | 24                 | 6                    | 3                   | 209                      | 112                         | 97                       |
| Average   | 1            | 3                | -2                     | 165            | 14                 | 9                    | 4                   | 192                      | 177                         | 15                       |