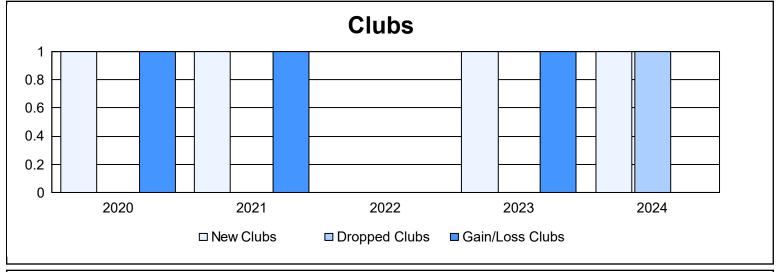

| Year      | New<br>Clubs | Dropped<br>Clubs | Gain/<br>Loss<br>Clubs | New<br>Members | Charter<br>Members | Reinstate<br>Members | Transfer<br>Members | Total<br>Member<br>Added | Total<br>Members<br>Dropped | Gain/<br>Loss<br>Members |
|-----------|--------------|------------------|------------------------|----------------|--------------------|----------------------|---------------------|--------------------------|-----------------------------|--------------------------|
| 2019-2020 | 1            | 0                | 1                      | 149            | 24                 | 7                    | 20                  | 200                      | 219                         | -19                      |
| 2020-2021 | 1            | 0                | 1                      | 190            | 31                 | 10                   | 32                  | 263                      | 282                         | -19                      |
| 2021-2022 | 0            | 0                | 0                      | 179            | 2                  | 8                    | 20                  | 209                      | 270                         | -61                      |
| 2022-2023 | 1            | 0                | 1                      | 175            | 40                 | 10                   | 43                  | 268                      | 294                         | -26                      |
| 2023-2024 | 1            | 1                | 0                      | 172            | 25                 | 9                    | 30                  | 236                      | 280                         | -44                      |
| Average   | 1            | 0                | 1                      | 173            | 24                 | 9                    | 29                  | 235                      | 269                         | -34                      |