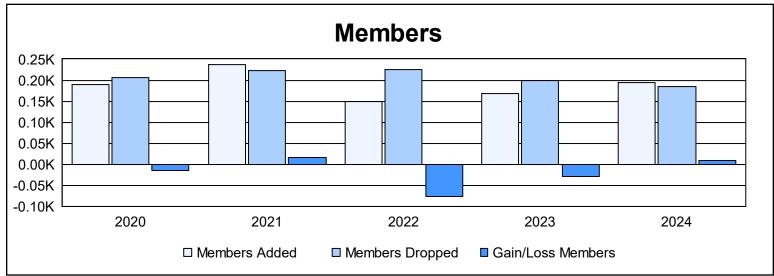

District 201C2 As of June 2024 Cumulative

| Year      | New<br>Clubs | Dropped<br>Clubs | Gain/<br>Loss<br>Clubs | New<br>Members | Charter<br>Members | Reinstate<br>Members | Transfer<br>Members | Total<br>Member<br>Added | Total<br>Members<br>Dropped | Gain/<br>Loss<br>Members |
|-----------|--------------|------------------|------------------------|----------------|--------------------|----------------------|---------------------|--------------------------|-----------------------------|--------------------------|
| 2019-2020 | 1            | 0                | 1                      | 144            | 20                 | 0                    | 25                  | 189                      | 205                         | -16                      |
| 2020-2021 | 3            | 1                | 2                      | 151            | 70                 | 9                    | 8                   | 238                      | 222                         | 16                       |
| 2021-2022 | 0            | 3                | -3                     | 113            | 2                  | 9                    | 26                  | 150                      | 226                         | -76                      |
| 2022-2023 | 0            | 4                | -4                     | 144            | 0                  | 11                   | 14                  | 169                      | 198                         | -29                      |
| 2023-2024 | 0            | 1                | -1                     | 163            | 1                  | 11                   | 19                  | 194                      | 184                         | 10                       |
| Average   | 1            | 2                | -1                     | 143            | 19                 | 8                    | 18                  | 188                      | 207                         | -19                      |