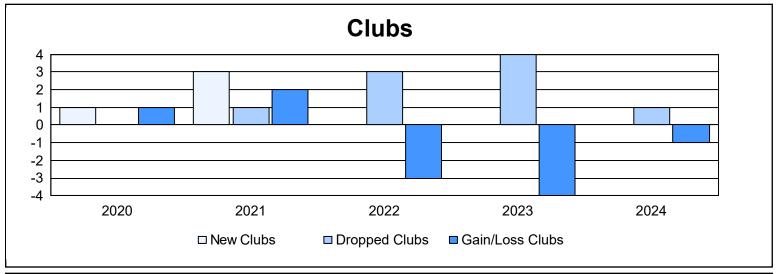

District 201C2 As of June 2024 Cumulative

| Year      | New<br>Clubs | Dropped<br>Clubs | Gain/<br>Loss<br>Clubs | New<br>Members | Charter<br>Members | Reinstate<br>Members | Transfer<br>Members | Total<br>Member<br>Added | Total<br>Members<br>Dropped | Gain/<br>Loss<br>Members |
|-----------|--------------|------------------|------------------------|----------------|--------------------|----------------------|---------------------|--------------------------|-----------------------------|--------------------------|
| 2019-2020 | 1            | 0                | 1                      | 144            | 20                 | 0                    | 25                  | 189                      | 205                         | -16                      |
| 2020-2021 | 3            | 1                | 2                      | 151            | 70                 | 9                    | 8                   | 238                      | 222                         | 16                       |
| 2021-2022 | 0            | 3                | -3                     | 113            | 2                  | 9                    | 26                  | 150                      | 226                         | -76                      |
| 2022-2023 | 0            | 4                | -4                     | 144            | 0                  | 11                   | 14                  | 169                      | 198                         | -29                      |
| 2023-2024 | 0            | 1                | -1                     | 163            | 1                  | 11                   | 19                  | 194                      | 184                         | 10                       |
| Average   | 1            | 2                | -1                     | 143            | 19                 | 8                    | 18                  | 188                      | 207                         | -19                      |