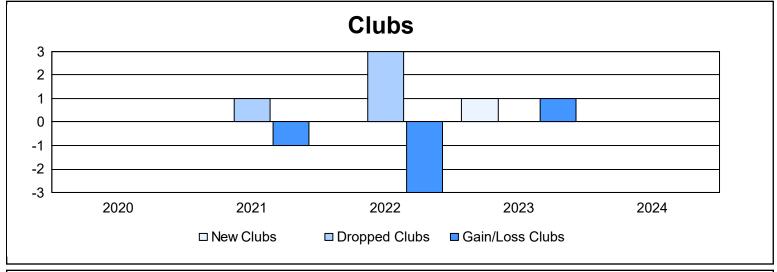

District 201N4 As of June 2024 Cumulative

| Year      | New<br>Clubs | Dropped<br>Clubs | Gain/<br>Loss<br>Clubs | New<br>Members | Charter<br>Members | Reinstate<br>Members | Transfer<br>Members | Total<br>Member<br>Added | Total<br>Members<br>Dropped | Gain/<br>Loss<br>Members |
|-----------|--------------|------------------|------------------------|----------------|--------------------|----------------------|---------------------|--------------------------|-----------------------------|--------------------------|
| 2019-2020 | 0            | 0                | 0                      | 57             | 0                  | 2                    | 5                   | 64                       | 87                          | -23                      |
| 2020-2021 | 0            | 1                | -1                     | 58             | 1                  | 2                    | 3                   | 64                       | 122                         | -58                      |
| 2021-2022 | 0            | 3                | -3                     | 70             | 1                  | 4                    | 7                   | 82                       | 113                         | -31                      |
| 2022-2023 | 1            | 0                | 1                      | 66             | 25                 | 4                    | 6                   | 101                      | 100                         | 1                        |
| 2023-2024 | 0            | 0                | 0                      | 64             | 2                  | 2                    | 8                   | 76                       | 133                         | -57                      |
| Average   | 0            | 1                | -1                     | 63             | 6                  | 3                    | 6                   | 77                       | 111                         | -34                      |