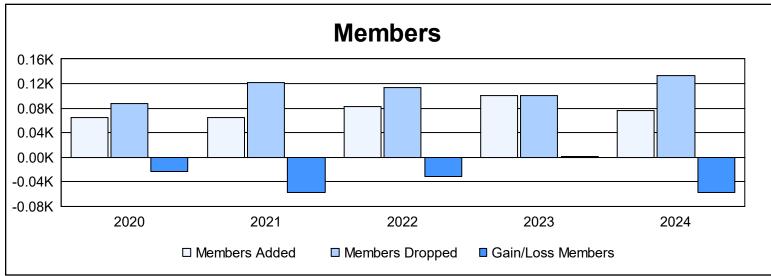

District 201N4 As of June 2024 Cumulative

| Year      | New<br>Clubs | Dropped<br>Clubs | Gain/<br>Loss<br>Clubs | New<br>Members | Charter<br>Members | Reinstate<br>Members | Transfer<br>Members | Total<br>Member<br>Added | Total<br>Members<br>Dropped | Gain/<br>Loss<br>Members |
|-----------|--------------|------------------|------------------------|----------------|--------------------|----------------------|---------------------|--------------------------|-----------------------------|--------------------------|
| 2019-2020 | 0            | 0                | 0                      | 57             | 0                  | 2                    | 5                   | 64                       | 87                          | -23                      |
| 2020-2021 | 0            | 1                | -1                     | 58             | 1                  | 2                    | 3                   | 64                       | 122                         | -58                      |
| 2021-2022 | 0            | 3                | -3                     | 70             | 1                  | 4                    | 7                   | 82                       | 113                         | -31                      |
| 2022-2023 | 1            | 0                | 1                      | 66             | 25                 | 4                    | 6                   | 101                      | 100                         | 1                        |
| 2023-2024 | 0            | 0                | 0                      | 64             | 2                  | 2                    | 8                   | 76                       | 133                         | -57                      |
| Average   | 0            | 1                | -1                     | 63             | 6                  | 3                    | 6                   | 77                       | 111                         | -34                      |